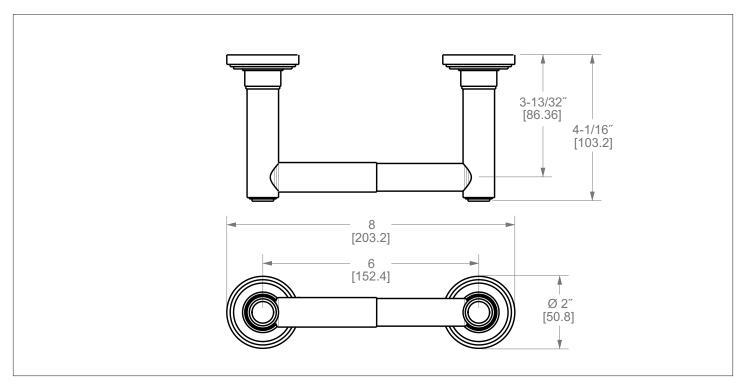

AG Antique Gold

SP Satin Platinum

HP High Polished Platinum

**BP** Burnished Platinum

The measurements shown are for reference only. Products and specifications shown are subject to change without notice.