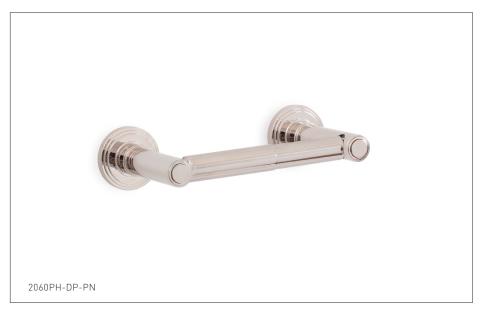

## **KEYSTONE DOUBLE POST PAPER HOLDER** 2060PH-DP-XX

## **PRODUCT FEATURES**

- o Available in all Sherle Wagner International finishes
- o Solid brass/bronze construction
- o Includes mounting hardware