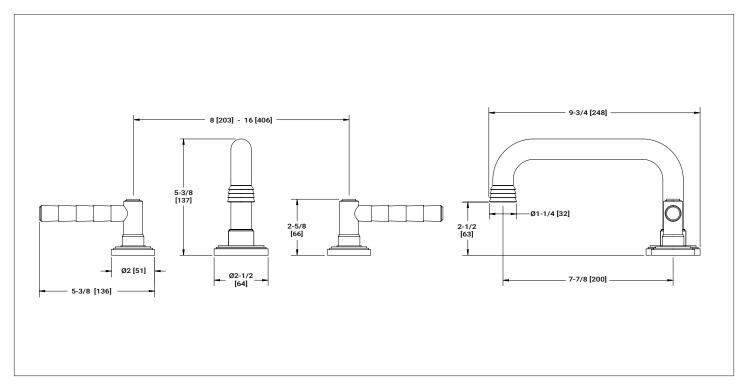

## PRODUCT FEATURES

- o Available in all Sherle Wagner International finishes
- o Solid brass/bronze construction
- o Full flow
- o Includes (2) 1/2" washerless 1/4 turn ceramic valves
- o Includes (2) flexible hoses 1/2" FIP x 1/2" FIP x 12" length
- o Recommended 12" spread, can be installed 8"-16"
- o Includes gaskets and tee fitting

AP Antique Pewter

PE Black Pearl **BG** Burnished Gold AG Antique Gold

SP Satin Platinum

**HP** High Polished Platinum

**BP** Burnished Platinum

The measurements shown are for reference only. Products and specifications shown are subject to change without notice.