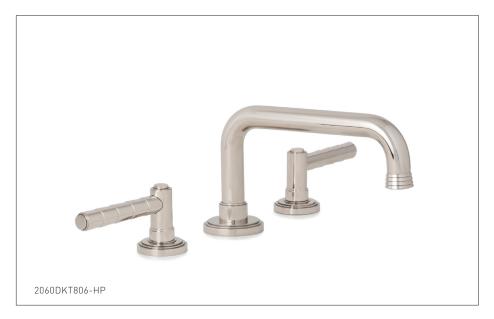

## **KEYSTONE LEVER DECK MOUNT TUB SET 2060DKT806-XX**

## PRODUCT FEATURES

- o Available in all Sherle Wagner International finishes
- o Solid brass/bronze construction
- o Full flow
- o Includes (2) 1/2" washerless 1/4 turn ceramic valves
- o Includes (2) flexible hoses 1/2" FIP x 1/2" FIP x 12" length
- o Recommended 12" spread, can be installed 8"-16"
- o Includes gaskets and tee fitting