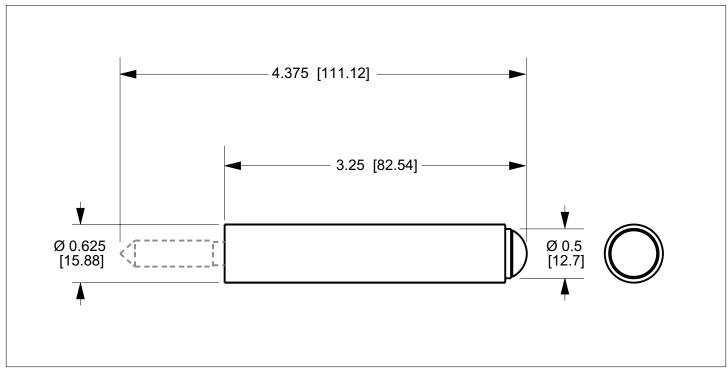

### **KEYSTONE WALL MOUNT DOOR STOP** 2060-STOP-BASE-XX

The measurements shown are for reference only. Products and specifications shown are subject to change without notice.