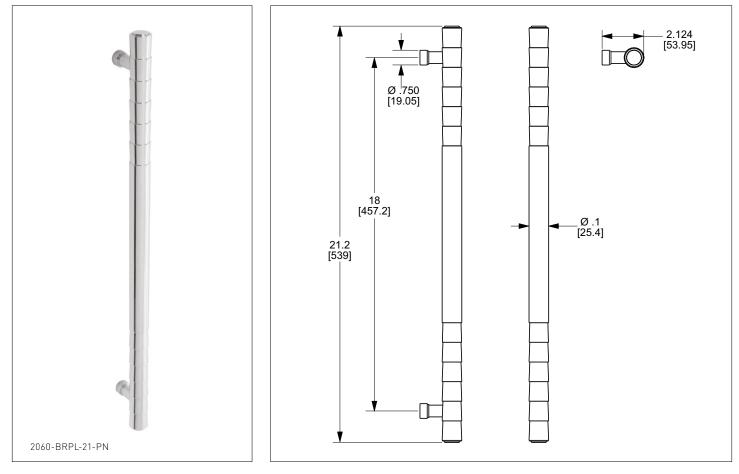

## KEYSTONE 21" APPLIANCE/ENTRY PULL (18" C/C) 2060-BRPL-21-XX KEYSTONE 21" APPLIANCE/ENTRY PULL (18" C/C) IN CONTRASTING FINISH 2060-BRPL-21-XX-XX

## **PRODUCT FEATURES**

- o Available in all Sherle Wagner International finishes
- o Solid brass/bronze construction
- o Includes mounting hardware