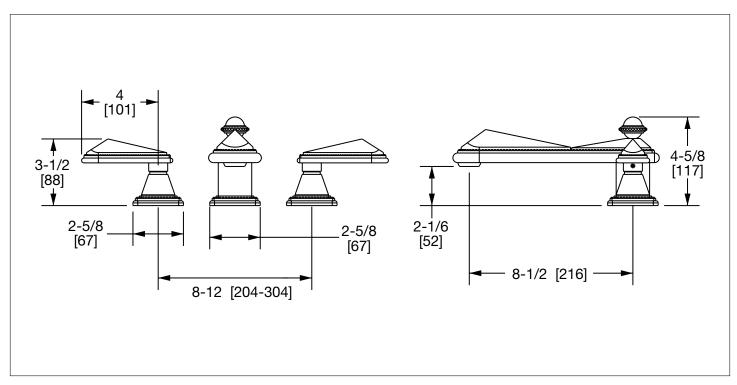

## **PYRAMID LEVER DECK MOUNT TUB SET** 2050DKT803-XX

AG Antique Gold

SP Satin Platinum

**HP** High Polished Platinum

BP Burnished Platinum

The measurements shown are for reference only. Products and specifications shown are subject to change without notice.