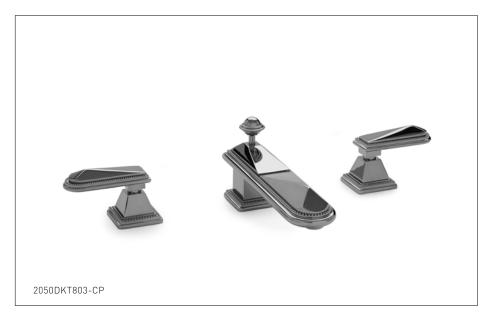

## **PYRAMID LEVER DECK MOUNT TUB SET** 2050DKT803-XX

## **PRODUCT FEATURES**

- o Available in all Sherle Wagner International finishes
- o Solid brass/bronze construction
- o Full flow
- o Includes (2) 1/2" washerless 1/4 turn ceramic valves
- Optional: (2) 3/4" valves for increased flow, contact sales associate for details