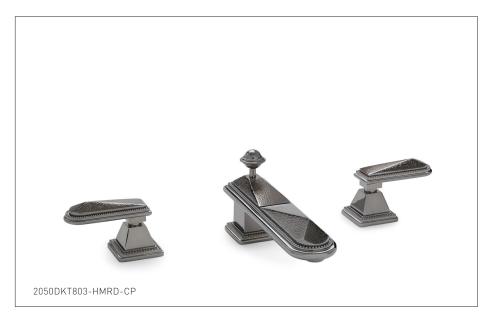

## HAMMERED PYRAMID LEVER DECK MOUNT TUB SET 2050DKT803-HMRD-XX

## **PRODUCT FEATURES**

- o Available in all Sherle Wagner International finishes
- o Solid brass/bronze construction
- o Full flow
- o Includes (2) 1/2" washerless 1/4 turn ceramic valves
- o Includes (2) 72" braided hose 1/2" FNPT to 3/4" FNPT for
- o Optional: (2) 3/4" valves for increased flow, contact sales associate for details