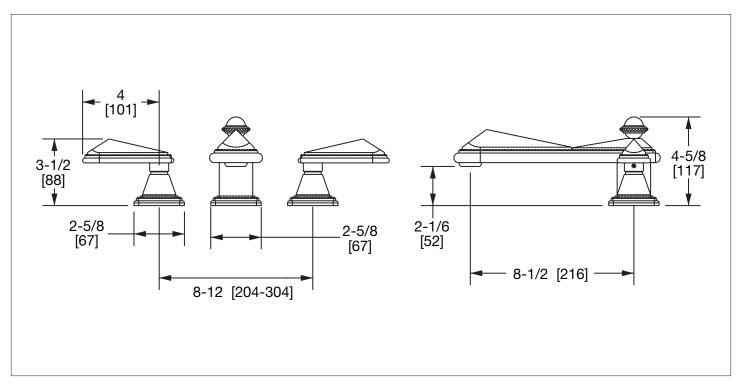

## HAMMERED PYRAMID LEVER DECK MOUNT TUB SET 2050DKT803-HMRD-XX

AG Antique Gold

SP Satin Platinum

**HP** High Polished Platinum

**BP** Burnished Platinum

The measurements shown are for reference only. Products and specifications shown are subject to change without notice.