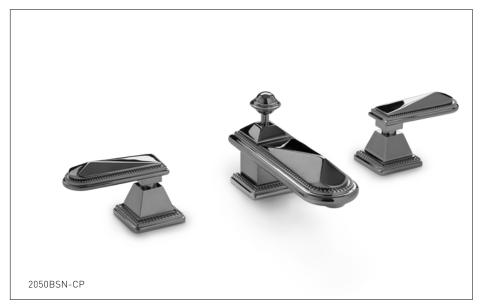

## **PYRAMID WITH PYRAMID LEVER FAUCET SET 2050BSN-XX** PYRAMID WITH PYRAMID LEVER FAUCET SET IN COMBINATION FINISH 2050BSN-XX-XX

## PRODUCT FEATURES

- o Available in all Sherle Wagner International finishes
- o Solid brass/bronze construction
- o 1.0 gpm (3.8 L/min) flow rate
- o Includes (2) 1/2" washerless 1/4 turn ceramic valves
- o Includes (2) flexible hoses 1/2" FIP x 1/2" FIP x 12" length
- o Includes gaskets and tee fitting
- o Includes lift rod and self sealing pop-up assembly
- o Recommended 12" spread. Can be installed 8"-16"