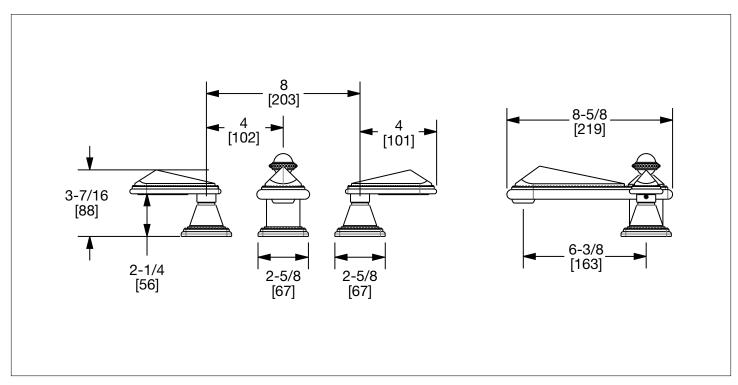

## PRODUCT FEATURES

- o Available in all Sherle Wagner International finishes
- o Solid brass/bronze construction
- o 1.0 gpm (3.8 L/min) flow rate
- o Includes (2) 1/2" washerless 1/4 turn ceramic valves
- o Includes (2) flexible hoses 1/2" FIP x 1/2" FIP x 12" length
- o Includes gaskets and tee fitting
- o Includes lift rod and self sealing pop-up assembly
- o Recommended 12" spread. Can be installed 8"-16"