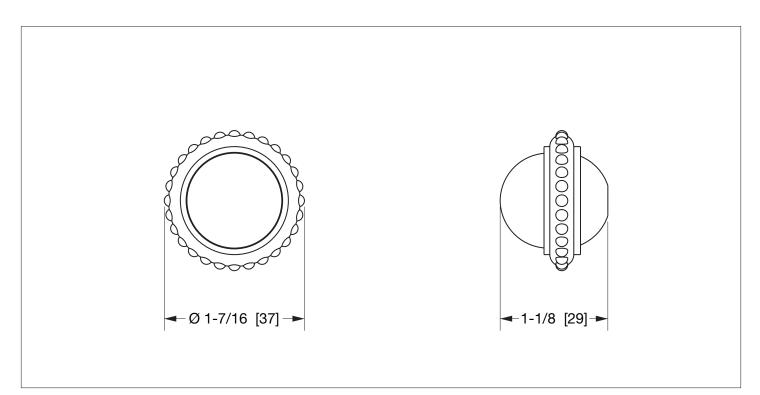

#### **BEADED CABINET KNOB** 2050A-XX **BEADED CABINET KNOB IN CONTRASTING FINISH** 2050A-XX/XX

#### 2050A-CP