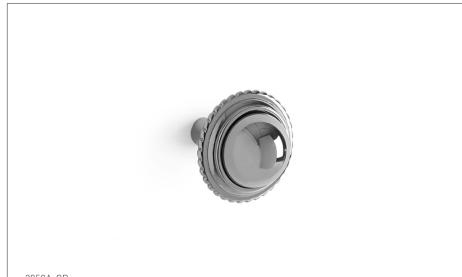

#### **BEADED CABINET KNOB** 2050A-XX **BEADED CABINET KNOB IN CONTRASTING FINISH** 2050A-XX/XX

#### 2050A-CP