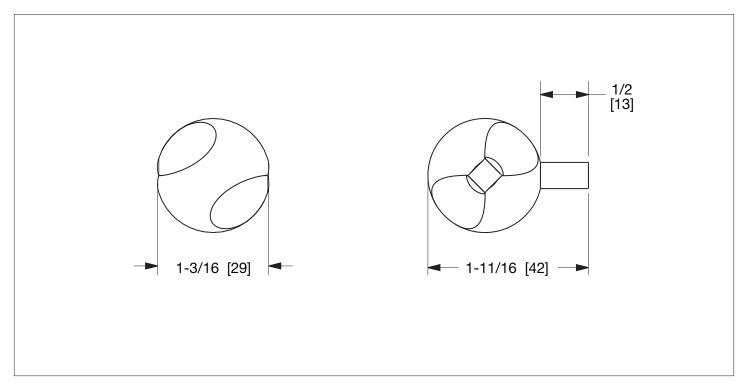

## **AURORA SMALL CABINET KNOB** 2040A-XX

## **PRODUCT FEATURES**

- o Available in all Sherle Wagner International finishes
- o Solid brass/bronze construction
- o Includes mounting hardware
- o Available in different sizes