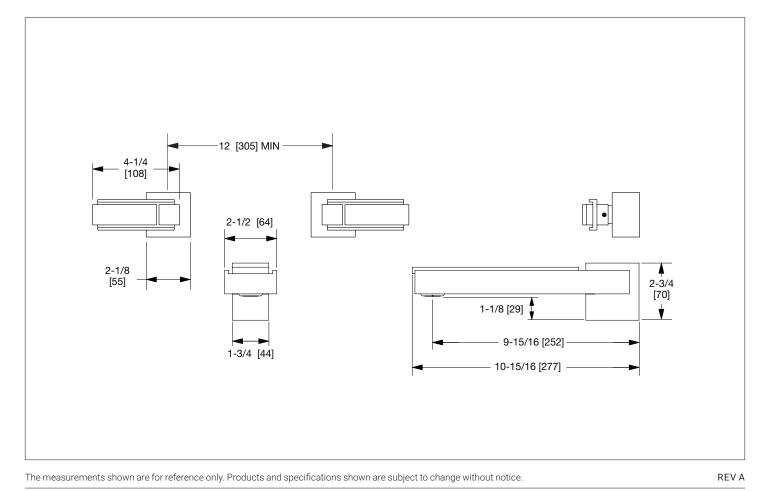

o Recommended 12" spread. Can be installed 8"-16"

(2) 1/2" washerless 1/4 turn ceramic valves

- SP Satin Platinum
- HP High Polished Platinum
- **BP** Burnished Platinum