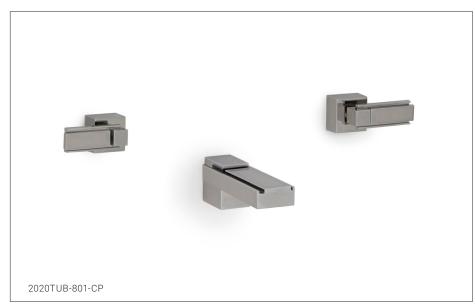

## APOLLO LEVER WALL MOUNT TUB SET 2020TUB-801-XX APOLLO LEVER WALL MOUNT TUB SET IN COMBINATION FINISH 2020TUB-801-XX-XX

BE Black EclipseBG Burnished GoldAG Antique Gold

**PRODUCT FEATURES** 

o Solid brass/bronze construction

o Required add-ons for installation:

In wall 1/2" (un-piped) valve

o Full flow

o Available in all Sherle Wagner International finishes

o Recommended 12" spread. Can be installed 8"-16"

(2) 1/2" washerless 1/4 turn ceramic valves

- SP Satin Platinum
- HP High Polished Platinum
- **BP** Burnished Platinum