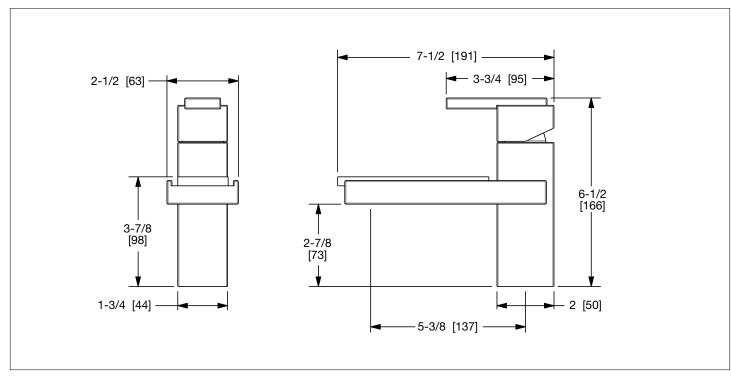

## APOLLO SINGLE HANDLE FAUCET SET 2020SHL-XX APOLLO SINGLE HANDLE FAUCET SET IN COMBINATION FINISH 2020SHL-XX-XX

2020SHL-BN