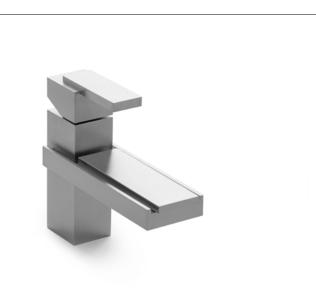

## APOLLO SINGLE HANDLE FAUCET SET 2020SHL-XX APOLLO SINGLE HANDLE FAUCET SET IN COMBINATION FINISH 2020SHL-XX-XX

2020SHL-BN