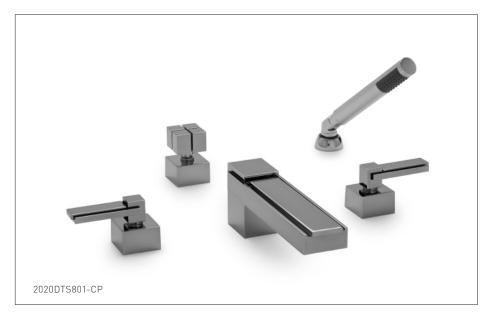

## **APOLLO LEVER DECK MOUNT TUB SHOWER SET** 2020DTS801-XX

## **PRODUCT FEATURES**

- o Available in all Sherle Wagner International finishes
- o Solid brass/bronze construction
- o Full flow
- o Includes (2) 1/2" washerless 1/4 turn ceramic valves
- o Includes (3) 72" braided hose 1/2" FNPT to 3/4" FNPT for diverter
- o Includes deckmount handshower
- o 1.8 gpm (6.8 L/min) handshower flowrate
- o Includes (1) 72" spiral handshower hose with vacuum break
- o Leader hose not included
- o Optional: (2) 3/4" valves for increased flow, contact sales associate for details