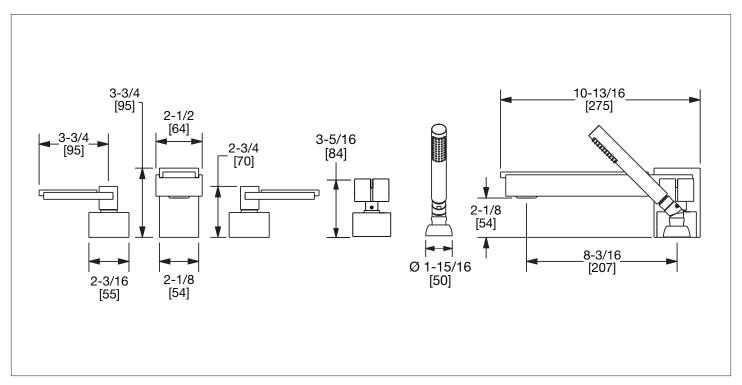

## **APOLLO LEVER DECK MOUNT TUB SHOWER SET** 2020DTS801-XX

AG Antique Gold

SP Satin Platinum

**HP** High Polished Platinum

**BP** Burnished Platinum

The measurements shown are for reference only. Products and specifications shown are subject to change without notice.