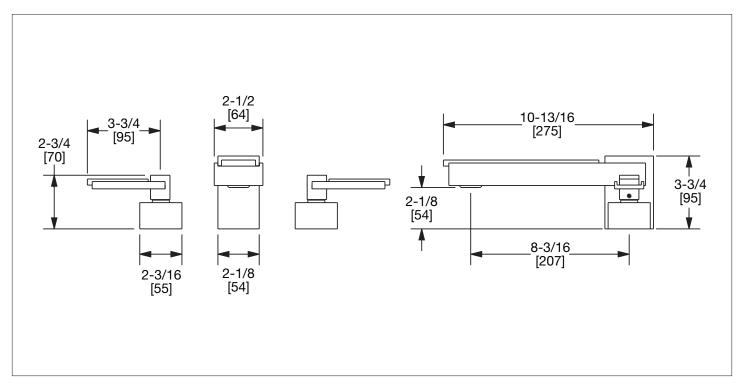

AG Antique Gold

SP Satin Platinum

**HP** High Polished Platinum

**BP** Burnished Platinum

The measurements shown are for reference only. Products and specifications shown are subject to change without notice.