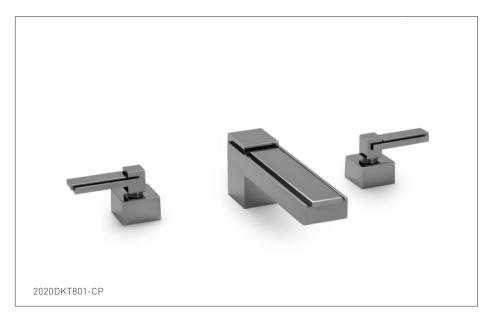

## **APOLLO LEVER DECK MOUNT TUB SET** 2020DKT801-XX

## **PRODUCT FEATURES**

- o Available in all Sherle Wagner International finishes
- o Solid brass/bronze construction
- o Full flow
- o Includes (2) 1/2" washerless 1/4 turn ceramic valves
- o Includes (2) 72" braided hose 1/2" FNPT to 3/4" FNPT for diverter
- o Optional: (2) 3/4" valves for increased flow, contact sales associate for details