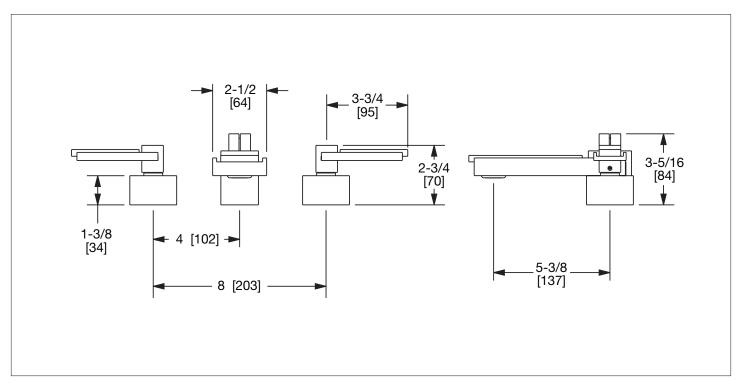

## **PRODUCT FEATURES**

- o Available in all Sherle Wagner International finishes
- o Solid brass/bronze construction
- o 1.0 gpm (3.8 L/min) flow rate
- o Includes (2) 1/2" washerless 1/4 turn ceramic valves
- o Includes (2) flexible hoses 1/2" FIP x 1/2" FIP x 12" length
- o Includes gaskets and tee fitting
- o Includes lift rod and self sealing pop-up assembly
- o Recommended 12" spread. Can be installed 8"-16"