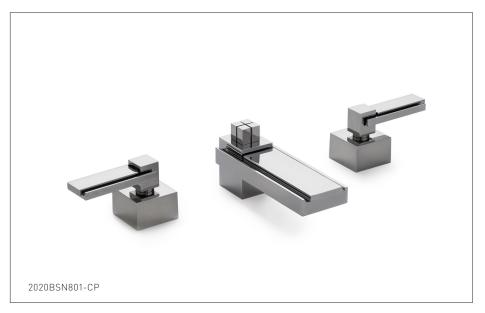

## APOLLO WITH APOLLO LEVER FAUCET SET 2020BSN801-XX APOLLO WITH APOLLO LEVER FAUCET SET IN COMBINATION FINISH 2020BSN801-XX-XX

## **PRODUCT FEATURES**

- o Available in all Sherle Wagner International finishes
- o Solid brass/bronze construction
- o 1.0 gpm (3.8 L/min) flow rate
- o Includes (2) 1/2" washerless 1/4 turn ceramic valves
- o Includes (2) flexible hoses 1/2" FIP x 1/2" FIP x 12" length
- o Includes gaskets and tee fitting
- o Includes lift rod and self sealing pop-up assembly
- o Recommended 12" spread. Can be installed 8"-16"