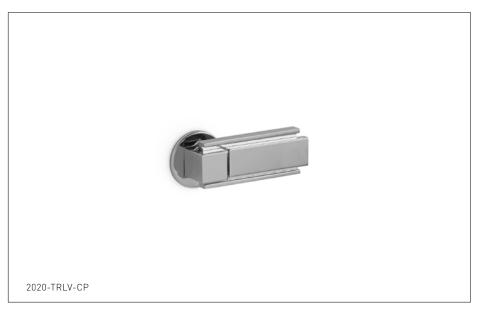

## **APOLLO TRIP LEVER** 2020-TRLV-XX

## PRODUCT FEATURES

- o Available in all Sherle Wagner International finishes
- o Solid brass/bronze construction
- o Includes mounting hardware
- o Compatiable with Toto Carolina II
- o Available as front or side mount must be specified when placing order