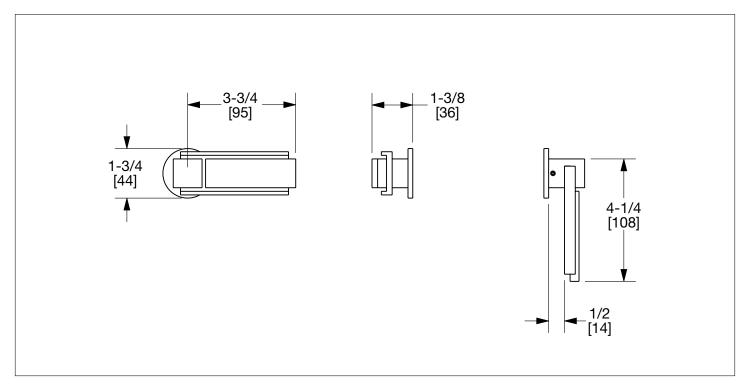

## SHERLE WAGNER INTERNATIONAL

## **APOLLO TRIP LEVER** 2020-TRLV-XX



## PRODUCT FEATURES

- o Available in all Sherle Wagner International finishes
- o Solid brass/bronze construction
- o Includes mounting hardware
- o Compatiable with Toto Carolina II
- o Available as front or side mount must be specified when placing order

## **AVAILABLE METAL FINISHES**

PN Polished Nickel PB Polished Brass ES English Silver **CP** Polished Chrome FP Flemish Patina **BS** Butler Silver **BN** Brushed Nickel EP English Patina RG Rose Gold **BC** Brushed Chrome VA Verdi Antique AP Antique Pewter SB Satin Brass GP Gold Plate PE Black Pearl **OB** Oil Rubbed Brass **BG** Burnished Gold AL Almond Gold

AG Antique Gold
SP Satin Platinum
HP High Polished Platinum
BP Burnished Platinum



The measurements shown are for reference only. Products and specifications shown are subject to change without notice.

Rev A