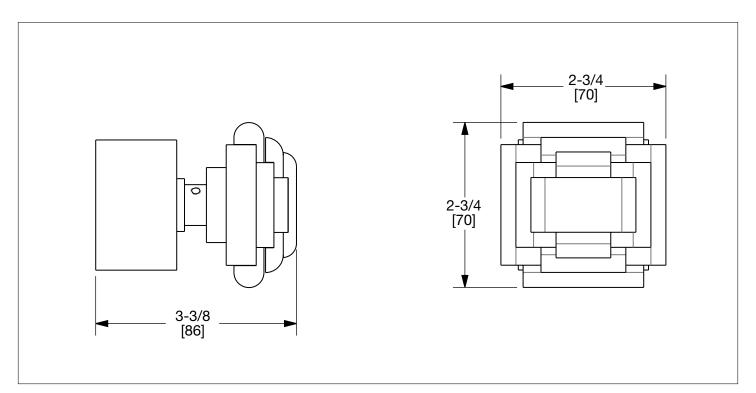

## NOUVEAU KNOB VOLUME CONTROL AND DIVERTER TRIM 2015KB-ESC-XX NOUVEAU KNOB VOLUME CONTROL AND DIVERTER TRIM IN COMBINATION FINISH 2015KB-ESC-XX-XX

## **PRODUCT FEATURES**

- o Available in all Sherle Wagner International finishes
- o Solid brass/bronze construction
- Trim only used in conjuction with 1/2" or 3/4" ceramic cartridge volume control valves and Diverter valves
- o Valve sold separately, see sales representative for options
- o Includes stem extension
- Required add-ons for installation: See sales representative VLVE-1/2-LH or VLVE-1/2-RH 1/2" inwall valve
   VLVE-3/4-LH or VLVE-3/4-RH 3/4" inwall valve