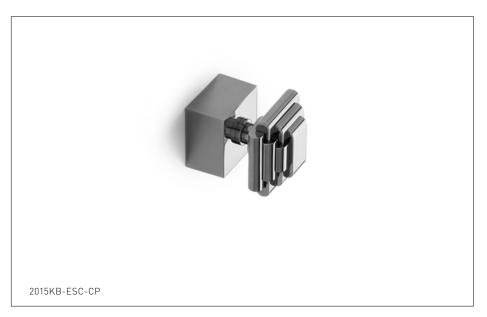

## NOUVEAU KNOB VOLUME CONTROL AND DIVERTER TRIM 2015KB-ESC-XX NOUVEAU KNOB VOLUME CONTROL AND DIVERTER TRIM IN COMBINATION FINISH 2015KB-ESC-XX-XX

## **PRODUCT FEATURES**

- o Available in all Sherle Wagner International finishes
- o Solid brass/bronze construction
- Trim only used in conjuction with 1/2" or 3/4" ceramic cartridge volume control valves and Diverter valves
- o Valve sold separately, see sales representative for options
- o Includes stem extension
- Required add-ons for installation: See sales representative VLVE-1/2-LH or VLVE-1/2-RH 1/2" inwall valve
   VLVE-3/4-LH or VLVE-3/4-RH 3/4" inwall valve