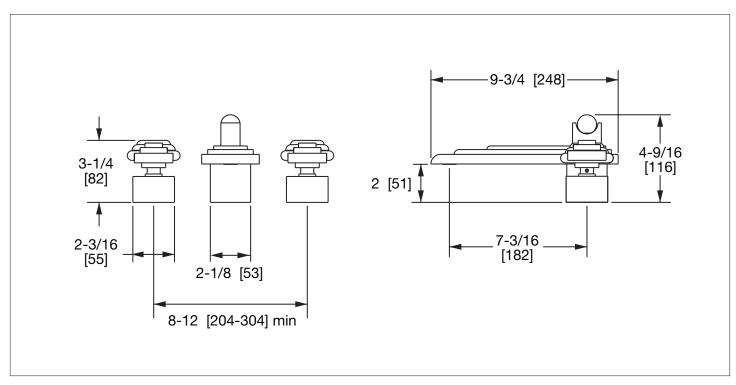

AG Antique Gold

SP Satin Platinum

**HP** High Polished Platinum

**BP** Burnished Platinum

The measurements shown are for reference only. Products and specifications shown are subject to change without notice.