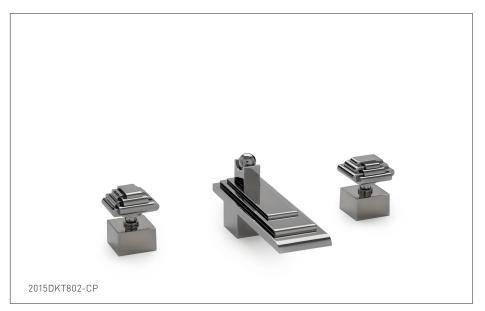

## NOUVEAU KNOB DECK MOUNT TUB SET 2015DKT802-XX NOUVEAU KNOB DECK MOUNT TUB SET IN COMBINATION FINISH 2015DKT802-XX-XX

## **PRODUCT FEATURES**

- o Available in all Sherle Wagner International finishes
- o Solid brass/bronze construction
- o Full flow
- o Includes (2) 1/2" washerless 1/4 turn ceramic valves
- o Includes (2) 72" braided hose 1/2" FNPT to 3/4" FNPT for diverter
- o Optional: (2) 3/4" valves for increased flow, contact sales associate for details