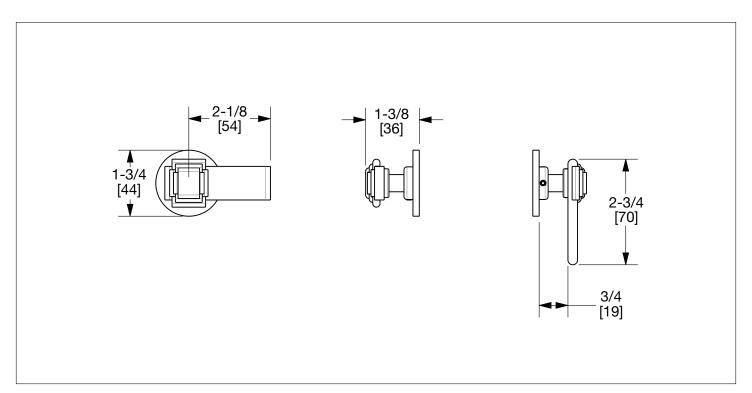

## SHERLE WAGNER INTERNATIONAL

## **NOUVEAU TRIP LEVER** 2015-TRLV-XX



## PRODUCT FEATURES

- o Available in all Sherle Wagner International finishes
- o Solid brass/bronze construction
- o Includes mounting hardware
- o Compatiable with Toto Carolina II
- o Available as front or side mount must be specified when placing order

## **AVAILABLE METAL FINISHES**

PN Polished Nickel PB Polished Brass ES English Silver **CP** Polished Chrome FP Flemish Patina BS Butler Silver **BN** Brushed Nickel EP English Patina RG Rose Gold BC Brushed Chrome VA Verdi Antique AP Antique Pewter SB Satin Brass GP Gold Plate PE Black Pearl **OB** Oil Rubbed Brass **BG** Burnished Gold AL Almond Gold

AG Antique Gold
SP Satin Platinum
HP High Polished Platinum
BP Burnished Platinum



The measurements shown are for reference only. Products and specifications shown are subject to change without notice.

Rev A