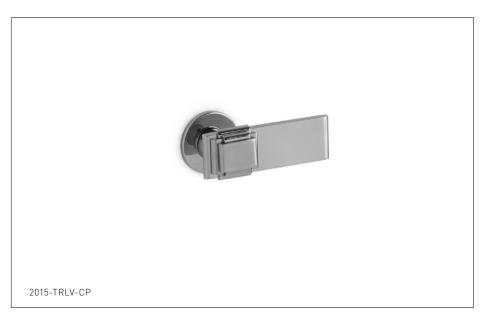

## **NOUVEAU TRIP LEVER** 2015-TRLV-XX

## PRODUCT FEATURES

- o Available in all Sherle Wagner International finishes
- o Solid brass/bronze construction
- o Includes mounting hardware
- o Compatiable with Toto Carolina II
- o Available as front or side mount must be specified when placing order