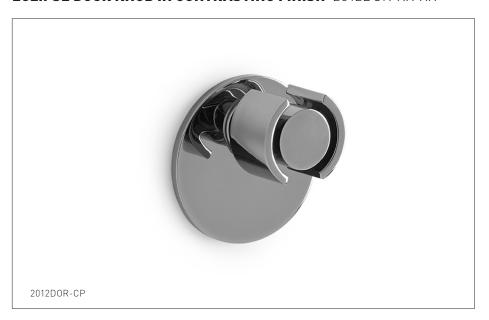

## ECLIPSE DOOR KNOB 2012DOR-XX ECLIPSE DOOR KNOB IN CONTRASTING FINISH 2012DOR-XX-XX

## **PRODUCT FEATURES**

- o Available in all Sherle Wagner International finishes
- o Solid brass/bronze construction
- o Includes mounting hardware
- o Inquire for custom spindles applications
- o Requires 7.3 mm spindle