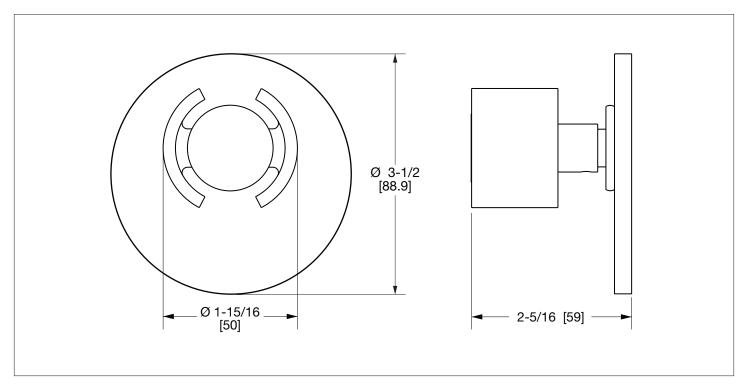

## ECLIPSE DOOR KNOB 2012DOR-XX ECLIPSE DOOR KNOB IN CONTRASTING FINISH 2012DOR-XX-XX

## **PRODUCT FEATURES**

- o Available in all Sherle Wagner International finishes
- o Solid brass/bronze construction
- o Includes mounting hardware
- o Inquire for custom spindles applications
- o Requires 7.3 mm spindle