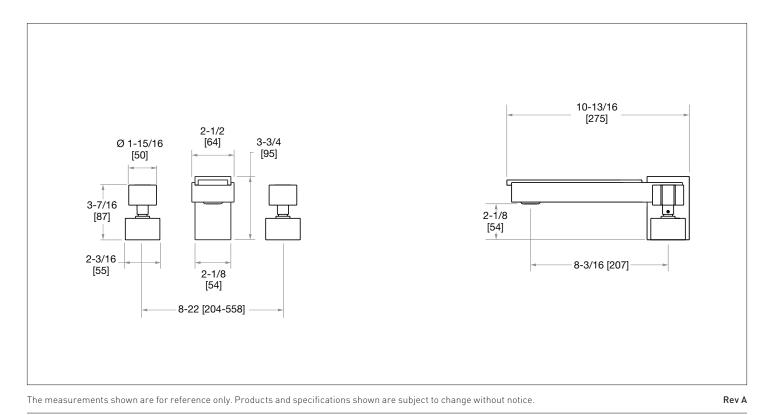

## APOLLO WITH ECLIPSE KNOB DECK MOUNT TUB SET 2012DKT801-XX

## PRODUCT FEATURES

- o Available in all Sherle Wagner International finishes
- o Solid brass/bronze construction
- o Full flow
- o Includes (2) 1/2" washerless 1/4 turn ceramic valves
- o Includes (2) 72" braided hose 1/2" FNPT to 3/4" FNPT for diverter
- o Optional: (2) 3/4" valves for increased flow, contact sales associate for details