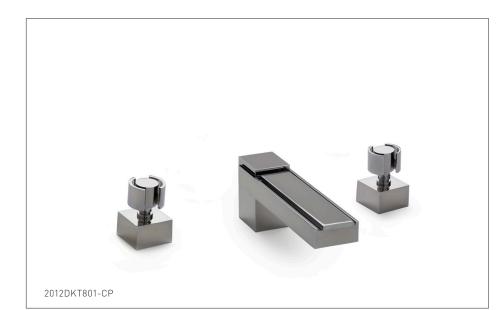

## APOLLO WITH ECLIPSE KNOB DECK MOUNT TUB SET 2012DKT801-XX

## PRODUCT FEATURES

- o Available in all Sherle Wagner International finishes
- o Solid brass/bronze construction
- o Full flow
- o Includes (2) 1/2" washerless 1/4 turn ceramic valves
- o Includes (2) 72" braided hose 1/2" FNPT to 3/4" FNPT for diverter
- o Optional: (2) 3/4" valves for increased flow, contact sales associate for details