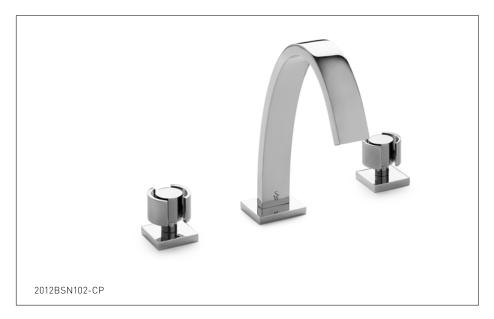

## **AQUEDUCT WITH ECLIPSE KNOB FAUCET SET 2012BSN102-XX**

## PRODUCT FEATURES

- o Available in all Sherle Wagner International finishes
- o Solid brass/bronze construction
- o 1.0 gpm (3.8 L/min) flow rate
- o Includes (2) 1/2" washerless 1/4 turn ceramic valves
- o Includes (2) flexible hoses 1/2" FIP x 1/2" FIP x 12" length
- o Includes gaskets and tee fitting
- o Includes lift rod and self sealing pop-up assembly
- o Recommended 12" spread. Can be installed 8"-16"