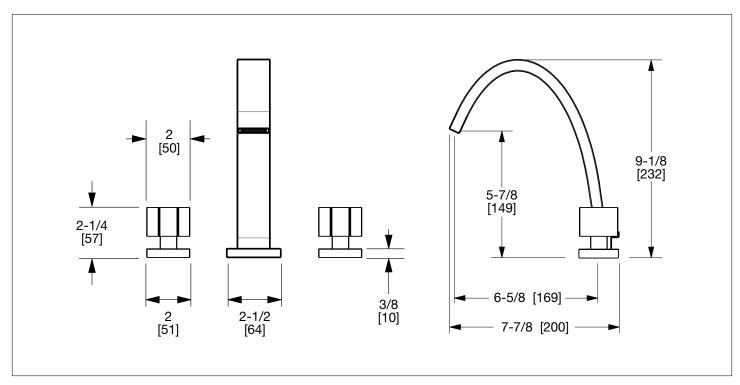

AP Antique Pewter

PE Black Pearl

**BG** Burnished Gold

AG Antique Gold

SP Satin Platinum

**HP** High Polished Platinum

**BP** Burnished Platinum

The measurements shown are for reference only. Products and specifications shown are subject to change without notice.