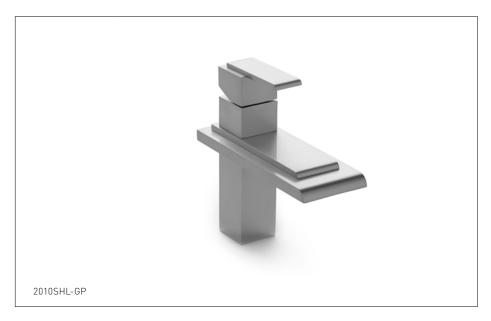

## NOUVEAU SINGLE HANDLE FAUCET SET 2010SHL-XX NOUVEAU SINGLE HANDLE FAUCET SET IN COMBINATION FINISH 2010SHL-XX-XX

## **PRODUCT FEATURES**

- o Available in all Sherle Wagner International finishes
- o Solid brass/bronze construction
- o 1.0 gpm (3.8 L/min) flow rate
- o Includes (2) flexible hoses
- o Includes lift & turn non-overflow waste assembly
- o Includes temperature limiter
- o Optional: Strainer waste or push pop waste assemblies available, contact sales associate for details