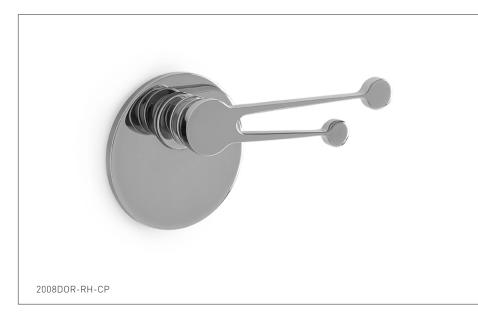

### COSMOS DOOR LEVER 2008DOR-ZZ-XX COSMOS DOOR LEVER IN CONTRASTING FINISH 2008DOR-ZZ-XX-XX

# **PRODUCT FEATURES**

- o Available in all Sherle Wagner International finishes
- o Solid brass/bronze construction
- o Requires 7.3mm spindle
- o Inquire for custom spindle applications
- o Includes mounting hardware
- o Available in left hand LH or right hand RH