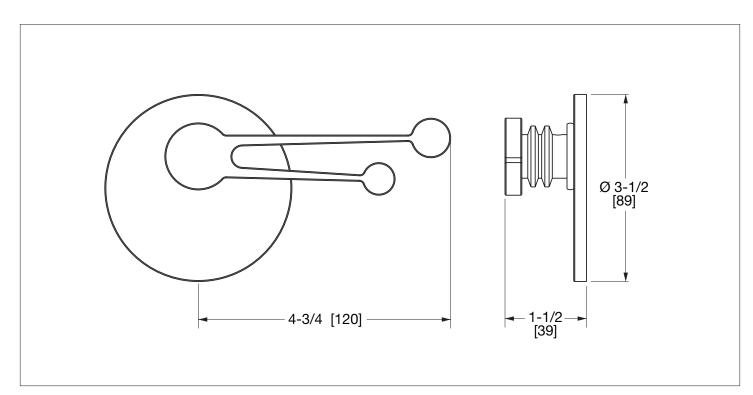

### COSMOS DOOR LEVER 2008DOR-ZZ-XX COSMOS DOOR LEVER IN CONTRASTING FINISH 2008DOR-ZZ-XX-XX

# **PRODUCT FEATURES**

- o Available in all Sherle Wagner International finishes
- o Solid brass/bronze construction
- o Requires 7.3mm spindle
- o Inquire for custom spindle applications
- o Includes mounting hardware
- o Available in left hand LH or right hand RH