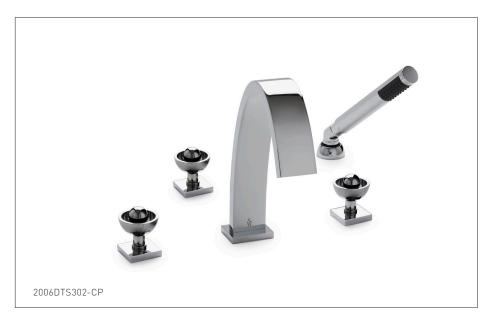

## AQUEDUCT WITH SATURN KNOB DECK MOUNT TUB SHOWER SET 2006DTS302-XX

## **PRODUCT FEATURES**

- o Available in all Sherle Wagner International finishes
- o Solid brass/bronze construction
- o Full flow
- o Includes (2) 1/2" washerless 1/4 turn ceramic valves
- o Includes (3) 72" braided hose 1/2" FNPT to 3/4" FNPT for diverter
- o Includes deckmount handshower
- o 1.8 gpm (6.8 L/min) handshower flowrate
- o Includes (1) 72" spiral handshower hose with vacuum break
- o Leader hose not included
- Optional: (2) 3/4" valves for increased flow, contact sales associate for details