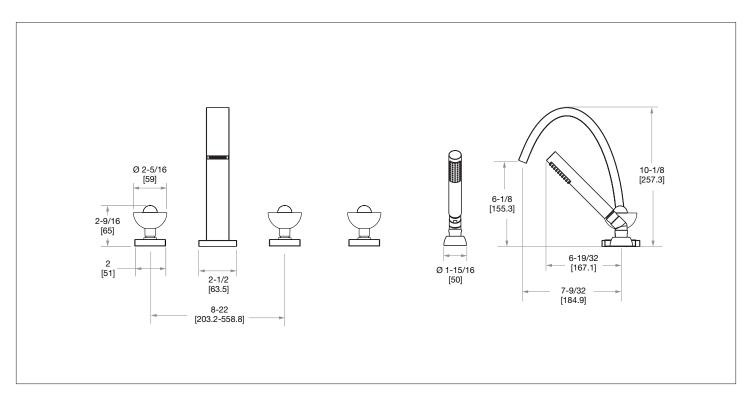

## AQUEDUCT WITH SATURN KNOB DECK MOUNT TUB SHOWER SET 2006DTS302-XX

## **PRODUCT FEATURES**

- o Available in all Sherle Wagner International finishes
- o Solid brass/bronze construction
- o Full flow
- o Includes (2) 1/2" washerless 1/4 turn ceramic valves
- o Includes (3) 72" braided hose 1/2" FNPT to 3/4" FNPT for diverter
- o Includes deckmount handshower
- o 1.8 gpm (6.8 L/min) handshower flowrate
- o Includes (1) 72" spiral handshower hose with vacuum break
- o Leader hose not included
- Optional: (2) 3/4" valves for increased flow, contact sales associate for details

AG Antique Gold

SP Satin Platinum

**HP** High Polished Platinum

**BP** Burnished Platinum

The measurements shown are for reference only. Products and specifications shown are subject to change without notice.