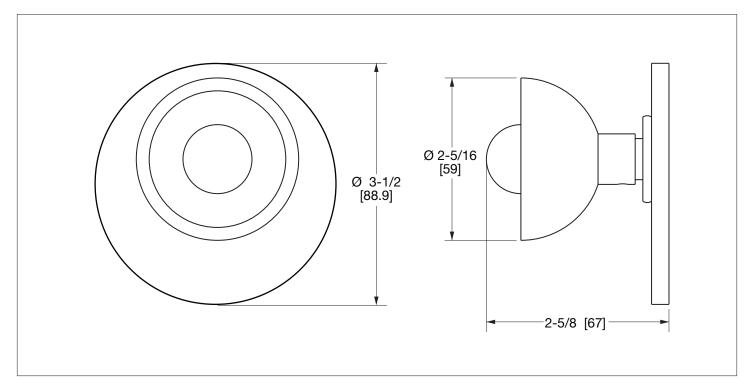

## SATURN DOOR KNOB 2006DOR-XX SATURN DOOR KNOB IN CONTRASTING FINISH 2006DOR-XX-XX

## **PRODUCT FEATURES**

- o Available in all Sherle Wagner International finishes
- o Solid brass/bronze construction
- o Includes mounting hardware
- o Inquire for custom spindles applications
- o Requires 7.3 mm spindle