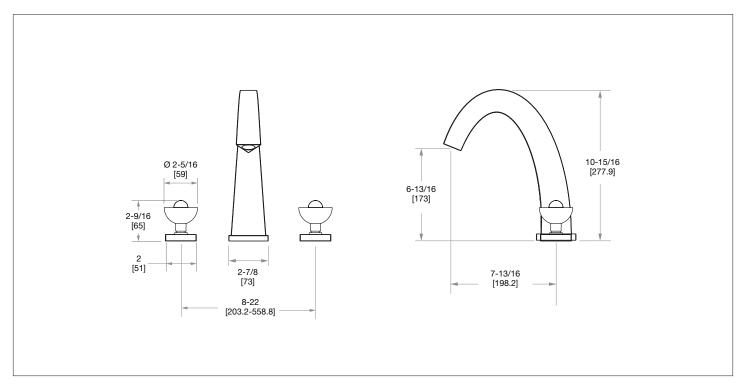

## ARCO WITH SATURN KNOB DECK MOUNT TUB SET 2006DKT308-XX

AG Antique Gold

SP Satin Platinum

**HP** High Polished Platinum

**BP** Burnished Platinum

The measurements shown are for reference only. Products and specifications shown are subject to change without notice.