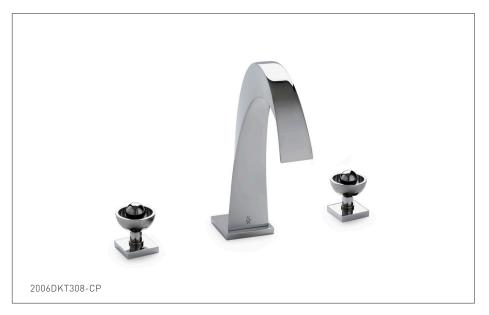

## ARCO WITH SATURN KNOB DECK MOUNT TUB SET 2006DKT308-XX

## **PRODUCT FEATURES**

- o Available in all Sherle Wagner International finishes
- o Solid brass/bronze construction
- o Full flow
- o Includes (2) 1/2" washerless 1/4 turn ceramic valves
- o Includes (2) 72" braided hose 1/2" FNPT to 3/4" FNPT for diverter
- Optional: (2) 3/4" valves for increased flow, contact sales associate for details