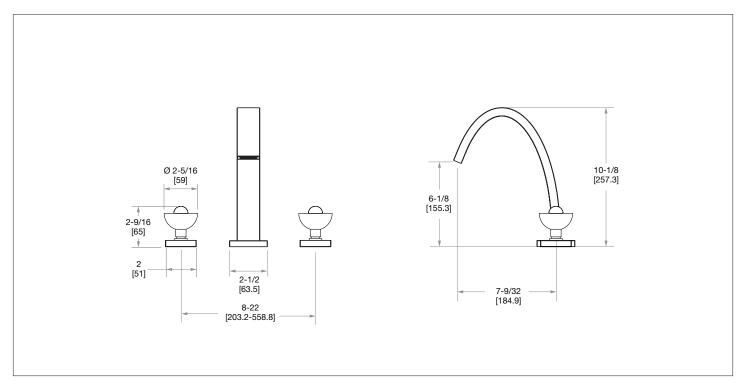

## AQUEDUCT WITH SATURN KNOB DECK MOUNT TUB SET 2006DKT302-XX

AG Antique Gold

SP Satin Platinum

**HP** High Polished Platinum

**BP** Burnished Platinum

The measurements shown are for reference only. Products and specifications shown are subject to change without notice.