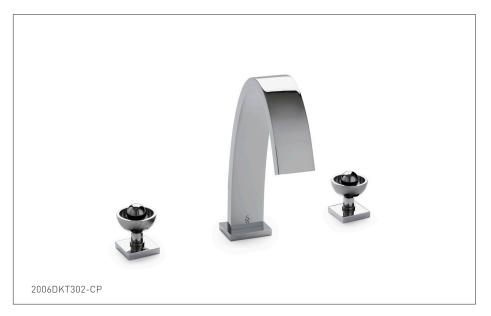

## AQUEDUCT WITH SATURN KNOB DECK MOUNT TUB SET 2006DKT302-XX

## **PRODUCT FEATURES**

- o Available in all Sherle Wagner International finishes
- o Solid brass/bronze construction
- o Full flow
- o Includes (2) 1/2" washerless 1/4 turn ceramic valves
- o Includes (2) 72" braided hose 1/2" FNPT to 3/4" FNPT for diverter
- o Optional: (2) 3/4" valves for increased flow, contact sales associate for details

## **AVAILABLE METAL FINISHES**

PN Polished Nickel

**CP** Polished Chrome

BN Brushed Nickel

**BC** Brushed Chrome

SB Satin Brass

**OB** Oil Rubbed Brass

PB Polished Brass