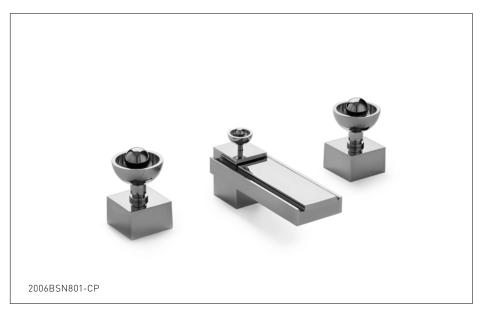

## APOLLO WITH SATURN KNOB FAUCET SET 2006BSN801-XX APOLLO WITH SATURN KNOB FAUCET SET IN COMBINATION FINISH 2006BSN801-XX-XX

## PRODUCT FEATURES

- o Available in all Sherle Wagner International finishes
- o Solid brass/bronze construction
- o 1.0 gpm (3.8 L/min) flow rate
- o Includes (2) 1/2" washerless 1/4 turn ceramic valves
- o Includes (2) flexible hoses 1/2" FIP x 1/2" FIP x 12" length
- o Includes gaskets and tee fitting
- o Includes lift rod and self sealing pop-up assembly
- o Recommended 12" spread. Can be installed 8"-16"