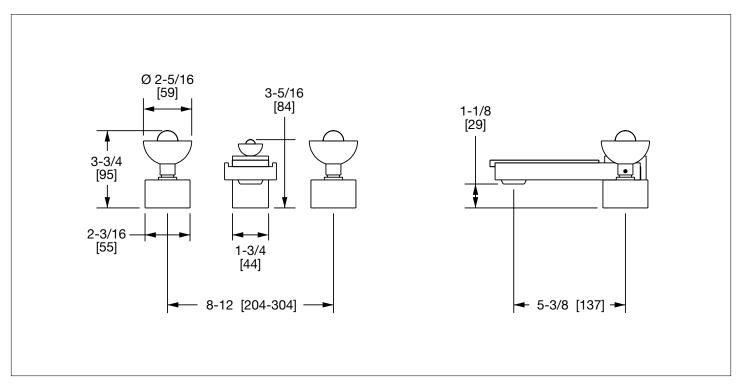

## PRODUCT FEATURES

- o Available in all Sherle Wagner International finishes
- o Solid brass/bronze construction
- o 1.0 gpm (3.8 L/min) flow rate
- o Includes (2) 1/2" washerless 1/4 turn ceramic valves
- o Includes (2) flexible hoses 1/2" FIP x 1/2" FIP x 12" length
- o Includes gaskets and tee fitting
- o Includes lift rod and self sealing pop-up assembly
- o Recommended 12" spread. Can be installed 8"-16"