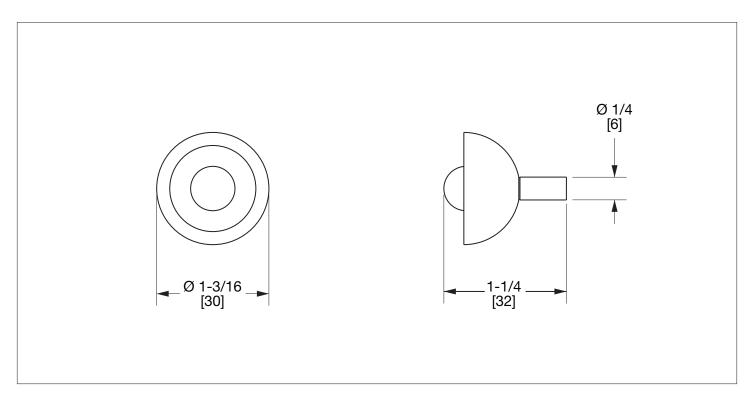

## SATURN CABINET KNOB 2006A-XX SATURN CABINET KNOB IN CONTRASTING FINISH 2006A-XX/XX

## **PRODUCT FEATURES**

- o Available in all Sherle Wagner International finishes
- o Solid brass/bronze construction
- o Includes mounting hardware