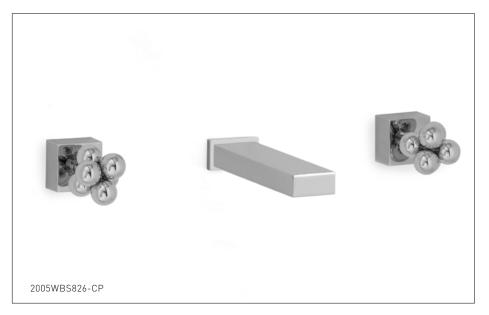

## **BLOCK WITH MOLECULE KNOB WALL MOUNT FAUCET SET 2005WBS826-XX**

## PRODUCT FEATURES

- o Available in all Sherle Wagner International finishes
- o Solid brass/bronze construction
- o 1.0 gpm (3.8 L/min) flow rate
- o 8" C/C fixed spread
- o Includes lift & turn non-overflow waste assembly
- o Inwall fixed 8" C/C valves sold separately, contact sales associate for details
- o Optional: Strainer waste or Push pop waste assemblies available, contact sales associate for details