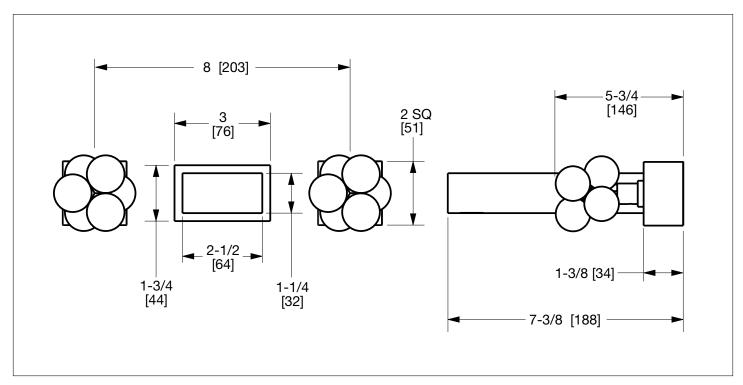

## PRODUCT FEATURES

- o Available in all Sherle Wagner International finishes
- o Solid brass/bronze construction
- o 1.0 gpm (3.8 L/min) flow rate
- o 8" C/C fixed spread
- o Includes lift & turn non-overflow waste assembly
- o Inwall fixed 8" C/C valves sold separately, contact sales associate for details
- o Optional: Strainer waste or Push pop waste assemblies available, contact sales associate for details

AP Antique Pewter

PE Black Pearl

**BG** Burnished Gold

AG Antique Gold

SP Satin Platinum

**HP** High Polished Platinum

**BP** Burnished Platinum

The measurements shown are for reference only. Products and specifications shown are subject to change without notice.