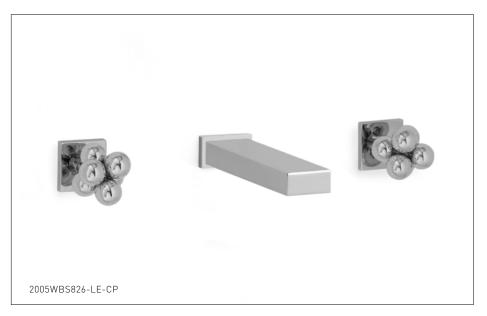

## **BLOCK WITH MOLECULE KNOB WALL MOUNT FAUCET SET 2005WBS826-LE-XX**

## **PRODUCT FEATURES**

- o Available in all Sherle Wagner International finishes
- o Solid brass/bronze construction
- o 1.0 gpm (3.8 L/min) flow rate
- o 8" C/C fixed spread
- o Includes lift & turn non-overflow waste assembly
- Inwall fixed 8" C/C valves sold separately, contact sales associate for details
- o Optional: Strainer waste or Push pop waste assemblies available, contact sales associate for details