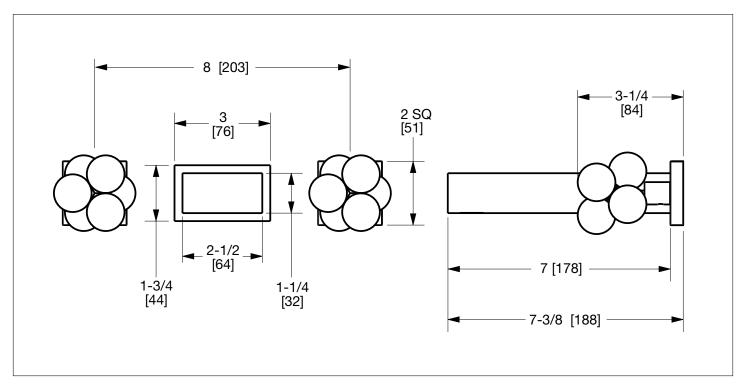

## **PRODUCT FEATURES**

- o Available in all Sherle Wagner International finishes
- o Solid brass/bronze construction
- o 1.0 gpm (3.8 L/min) flow rate
- o 8" C/C fixed spread
- o Includes lift & turn non-overflow waste assembly
- Inwall fixed 8" C/C valves sold separately, contact sales associate for details
- o Optional: Strainer waste or Push pop waste assemblies available, contact sales associate for details

AP Antique Pewter

PE Black Pearl

BG Burnished Gold

AG Antique Gold

SP Satin Platinum

**HP** High Polished Platinum

BP Burnished Platinum

The measurements shown are for reference only. Products and specifications shown are subject to change without notice.