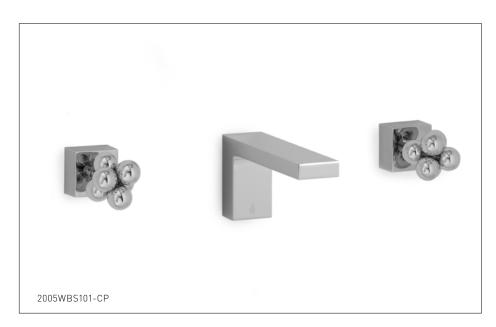

## MODERN WITH MOLECULE KNOB WALL MOUNT FAUCET SET 2005WBS101-XX

## **PRODUCT FEATURES**

- o Available in all Sherle Wagner International finishes
- o Solid brass/bronze construction
- o 1.0 gpm (3.8 L/min) flow rate
- o 8" C/C fixed spread
- o Includes lift & turn non-overflow waste assembly
- Inwall fixed 8" C/C valves sold separately, contact sales associate for details
- o Optional: Strainer waste or Push pop waste assemblies available, contact sales associate for details