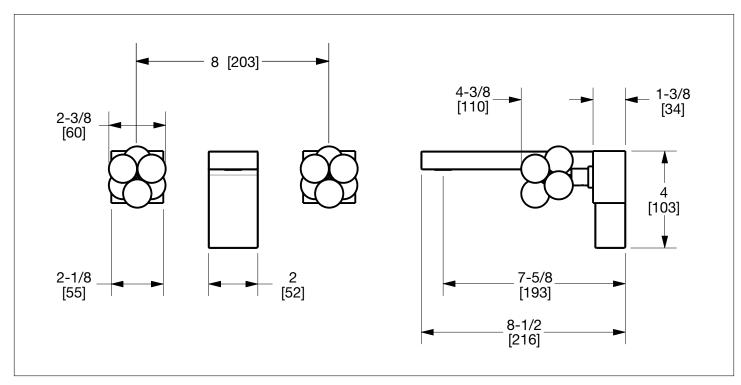

## **PRODUCT FEATURES**

- o Available in all Sherle Wagner International finishes
- o Solid brass/bronze construction
- o 1.0 gpm (3.8 L/min) flow rate
- o 8" C/C fixed spread
- o Includes lift & turn non-overflow waste assembly
- Inwall fixed 8" C/C valves sold separately, contact sales associate for details
- o Optional: Strainer waste or Push pop waste assemblies available, contact sales associate for details

AP Antique Pewter

PE Black Pearl

**BG** Burnished Gold

AG Antique Gold

SP Satin Platinum

**HP** High Polished Platinum

**BP** Burnished Platinum

The measurements shown are for reference only. Products and specifications shown are subject to change without notice.