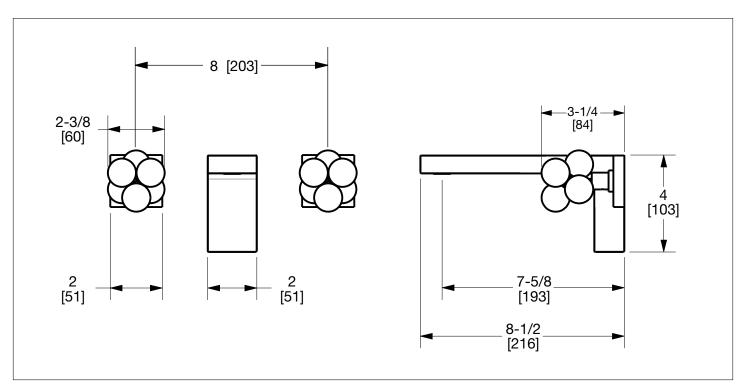

## PRODUCT FEATURES

- o Available in all Sherle Wagner International finishes
- o Solid brass/bronze construction
- o 1.0 gpm (3.8 L/min) flow rate
- o 8" C/C fixed spread
- o Includes lift & turn non-overflow waste assembly
- o Inwall fixed 8" C/C valves sold separately, contact sales associate for details
- o Optional: Strainer waste or Push pop waste assemblies available, contact sales associate for details