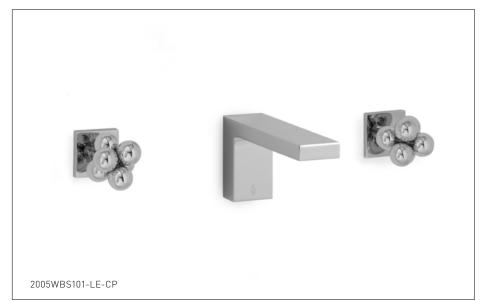

## MODERN WITH MOLECULE KNOB WALL MOUNT FAUCET SET 2005WBS101-LE-XX

## PRODUCT FEATURES

- o Available in all Sherle Wagner International finishes
- o Solid brass/bronze construction
- o 1.0 gpm (3.8 L/min) flow rate
- o 8" C/C fixed spread
- o Includes lift & turn non-overflow waste assembly
- o Inwall fixed 8" C/C valves sold separately, contact sales associate for details
- o Optional: Strainer waste or Push pop waste assemblies available, contact sales associate for details