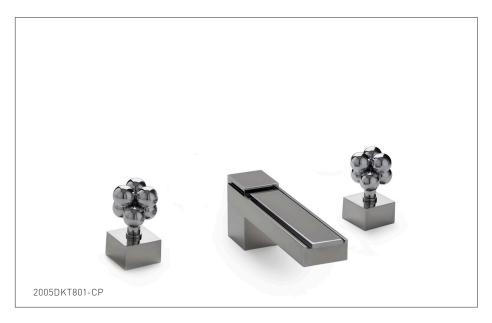

## APOLLO WITH MOLECULE KNOB DECK MOUNT TUB SET 2005DKT801-XX

## **PRODUCT FEATURES**

- o Available in all Sherle Wagner International finishes
- o Solid brass/bronze construction
- o Full flow
- o Includes (2) 1/2" washerless 1/4 turn ceramic valves
- o Includes (2) 72" braided hose 1/2" FNPT to 3/4" FNPT for diverter
- o Optional: (2) 3/4" valves for increased flow, contact sales associate for details