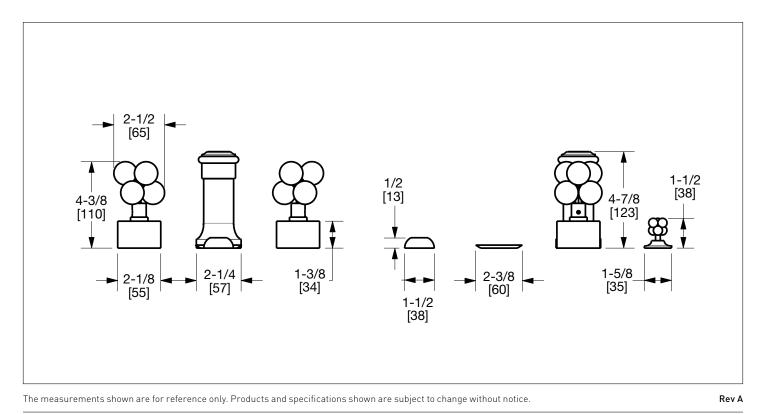

### MOLECULE KNOB FOUR HOLE BIDET SET 2005BDT-4H-XX

### PRODUCT FEATURES

- o Available in all Sherle Wagner International finishes
- o Solid brass/bronze construction
- o 1.5 gpm (5.7 L/min) flow rate
- o Includes (2) 1/2" washerless 1/4 turn ceramic valves
- o Includes (2) flexible hoses 1/2" FIP x 1/2" FIP x 12" length
- o Includes gaskets and tee fitting
- o Includes lift rod and self sealing pop-up assembly
- o Includes vertical spray
- o Includes vacuum breaker/diverter unit
- o Recommended 12" spread. Can be installed 8"-12"