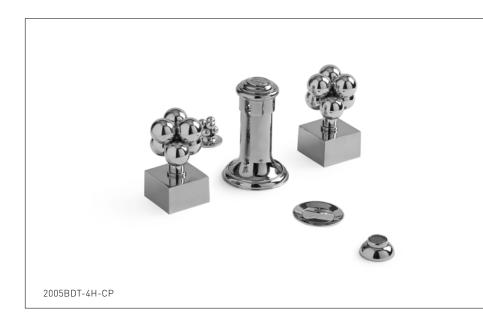

### MOLECULE KNOB FOUR HOLE BIDET SET 2005BDT-4H-XX

### PRODUCT FEATURES

- o Available in all Sherle Wagner International finishes
- o Solid brass/bronze construction
- o 1.5 gpm (5.7 L/min) flow rate
- o Includes (2) 1/2" washerless 1/4 turn ceramic valves
- o Includes (2) flexible hoses 1/2" FIP x 1/2" FIP x 12" length
- o Includes gaskets and tee fitting
- o Includes lift rod and self sealing pop-up assembly
- o Includes vertical spray
- o Includes vacuum breaker/diverter unit
- o Recommended 12" spread. Can be installed 8"-12"