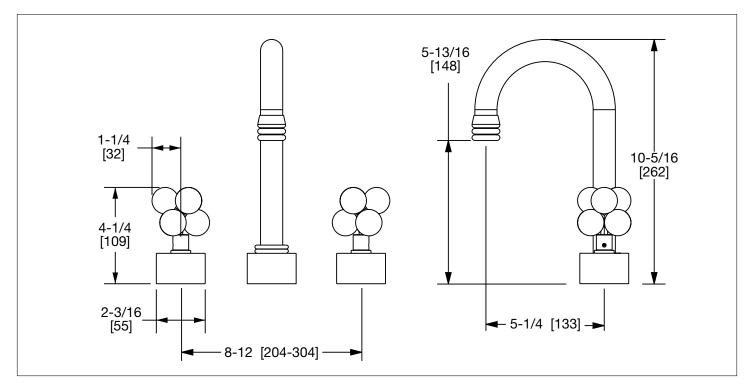

## **PRODUCT FEATURES**

- o Available in all Sherle Wagner International finishes
- o Solid brass/bronze construction
- o 1.0 gpm (3.8 L/min) flow rate
- o Includes (2) 1/2" washerless 1/4 turn ceramic cartridges
- o Includes (2) flexible hoses 1/2" FIP x 1/2" FIP x 12" length
- o Includes gaskets and tee fitting
- Available lift & turn, push pop-up, or strainer waste assembly
- o Recommended 12" spread. Can be installed 8"-16"

AP Antique Pewter

PE Black Pearl

**BG** Burnished Gold

AG Antique Gold

SP Satin Platinum

**HP** High Polished Platinum

BP Burnished Platinum

The measurements shown are for reference only. Products and specifications shown are subject to change without notice.