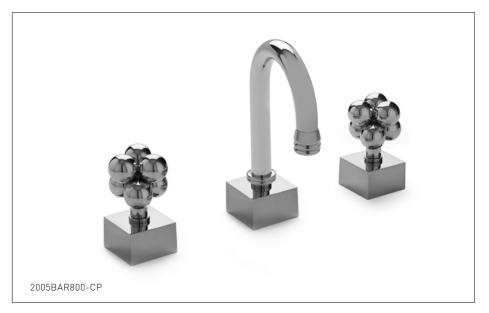

## MOLECULE KNOB BAR SET 2005BAR800-XX

## **PRODUCT FEATURES**

- o Available in all Sherle Wagner International finishes
- o Solid brass/bronze construction
- o 1.0 gpm (3.8 L/min) flow rate
- o Includes (2) 1/2" washerless 1/4 turn ceramic cartridges
- o Includes (2) flexible hoses 1/2" FIP x 1/2" FIP x 12" length
- o Includes gaskets and tee fitting
- Available lift & turn, push pop-up, or strainer waste assembly
- o Recommended 12" spread. Can be installed 8"-16"