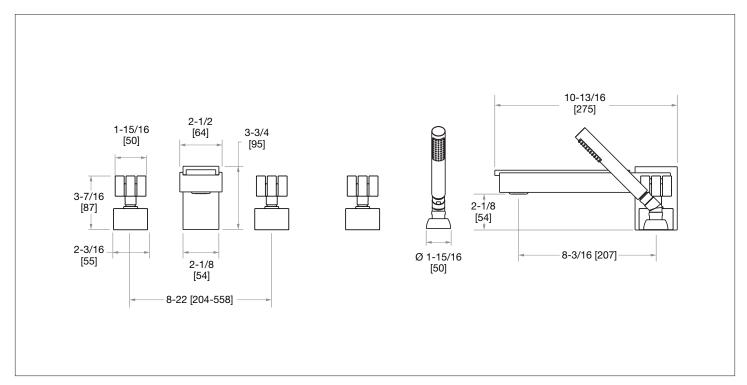

## APOLLO WITH NOVEM KNOB DECK MOUNT TUB SHOWER SET 2004DTS801-XX

AG Antique Gold

SP Satin Platinum

**HP** High Polished Platinum

**BP** Burnished Platinum

The measurements shown are for reference only. Products and specifications shown are subject to change without notice.