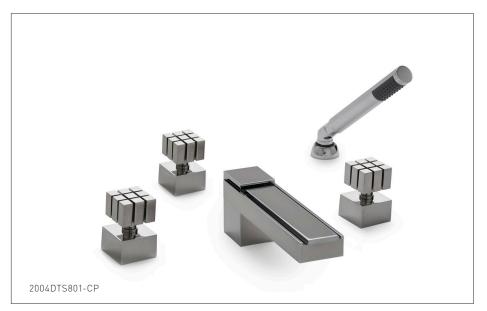

## APOLLO WITH NOVEM KNOB DECK MOUNT TUB SHOWER SET 2004DTS801-XX

## **PRODUCT FEATURES**

- o Available in all Sherle Wagner International finishes
- o Solid brass/bronze construction
- o Full flow
- o Includes (2) 1/2" washerless 1/4 turn ceramic valves
- o Includes (3) 72" braided hose 1/2" FNPT to 3/4" FNPT for diverter
- o Includes deckmount handshower
- o 1.8 gpm (6.8 L/min) handshower flowrate
- o Includes (1) 72" spiral handshower hose with vacuum break
- o Leader hose not included
- Optional: (2) 3/4" valves for increased flow, contact sales associate for details