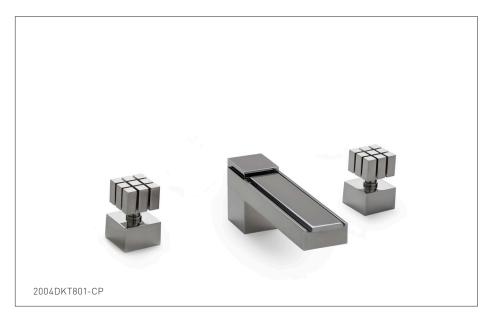

## APOLLO WITH NOVEM KNOB DECK MOUNT TUB SET 2004DKT801-XX

## **PRODUCT FEATURES**

- o Available in all Sherle Wagner International finishes
- o Solid brass/bronze construction
- o Full flow
- o Includes (2) 1/2" washerless 1/4 turn ceramic valves
- o Includes (2) 72" braided hose 1/2" FNPT to 3/4" FNPT for diverter
- o Optional: (2) 3/4" valves for increased flow, contact sales associate for details