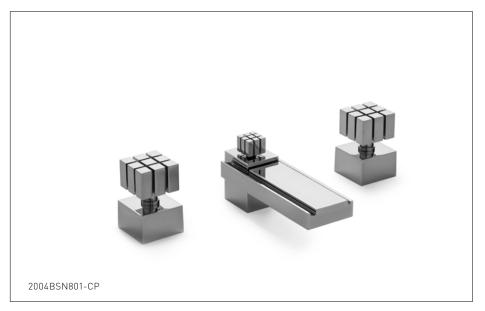

## APOLLO WITH NOVEM KNOB FAUCET SET 2004BSN801-XX APOLLO WITH NOVEM KNOB FAUCET SET IN COMBINATION FINISH 2004BSN801-XX-XX

## PRODUCT FEATURES

- o Available in all Sherle Wagner International finishes
- o Solid brass/bronze construction
- o 1.0 gpm (3.8 L/min) flow rate
- o Includes (2) 1/2" washerless 1/4 turn ceramic valves
- o Includes (2) flexible hoses 1/2" FIP x 1/2" FIP x 12" length
- o Includes gaskets and tee fitting
- o Includes lift rod and self sealing pop-up assembly
- o Recommended 12" spread. Can be installed 8"-16"