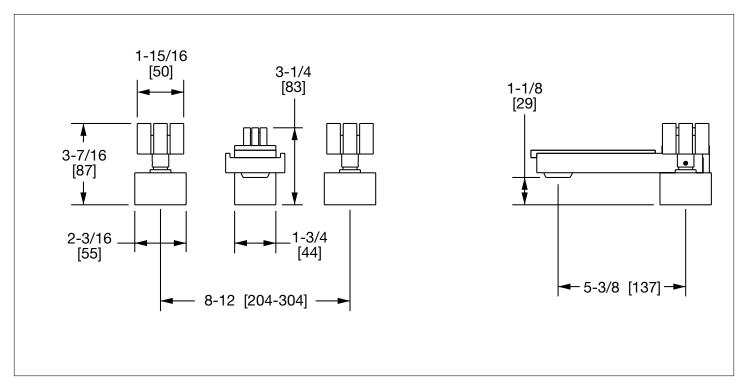

## PRODUCT FEATURES

- o Available in all Sherle Wagner International finishes
- o Solid brass/bronze construction
- o 1.0 gpm (3.8 L/min) flow rate
- o Includes (2) 1/2" washerless 1/4 turn ceramic valves
- o Includes (2) flexible hoses 1/2" FIP x 1/2" FIP x 12" length
- o Includes gaskets and tee fitting
- o Includes lift rod and self sealing pop-up assembly
- o Recommended 12" spread. Can be installed 8"-16"