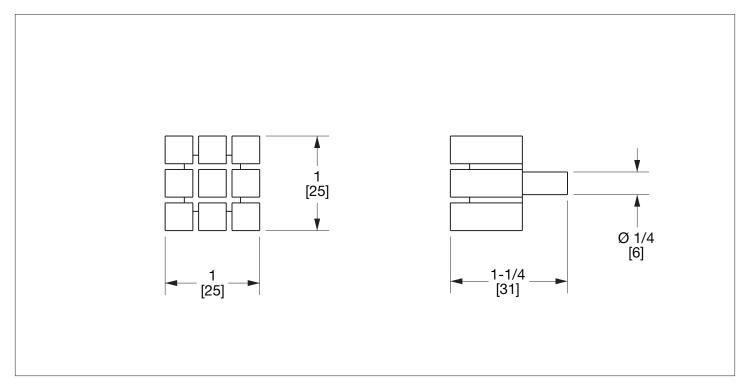

## NOVEM CABINET KNOB 2004A-XX NOVEM CABINET KNOB IN CONTRASTING FINISH 2004A-XX/XX

AG Antique GoldSP Satin PlatinumHP High Polished Platinum

ter BP Burnished Platinum

The measurements shown are for reference only. Products and specifications shown are subject to change without notice.