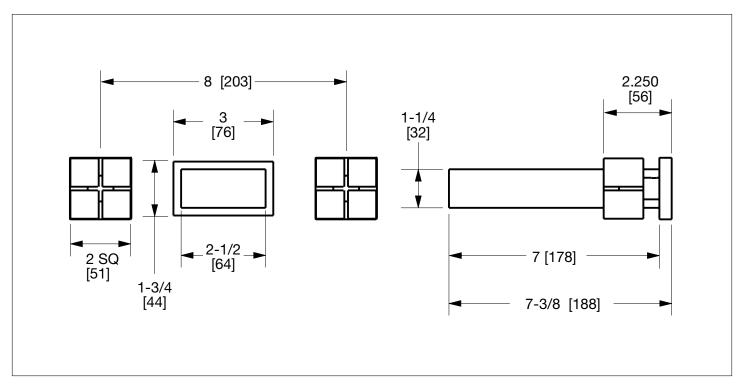

## **PRODUCT FEATURES**

- o Available in all Sherle Wagner International finishes
- o Solid brass/bronze construction
- o 1.0 gpm (3.8 L/min) flow rate
- o 8" C/C fixed spread
- o Includes lift & turn non-overflow waste assembly
- Inwall fixed 8" C/C valves sold separately, contact sales associate for details
- o Optional: Strainer waste or Push pop waste assemblies available, contact sales associate for details

AP Antique Pewter

PE Black Pearl

**BG** Burnished Gold

AG Antique Gold

SP Satin Platinum

**HP** High Polished Platinum

**BP** Burnished Platinum

The measurements shown are for reference only. Products and specifications shown are subject to change without notice.