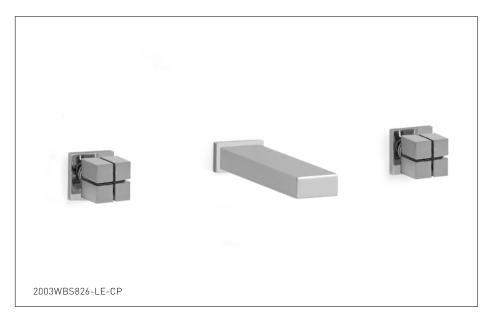

## **BLOCK WITH QUAD KNOB WALL MOUNT FAUCET SET 2003WBS826-LE-XX**

## **PRODUCT FEATURES**

- o Available in all Sherle Wagner International finishes
- o Solid brass/bronze construction
- o 1.0 gpm (3.8 L/min) flow rate
- o 8" C/C fixed spread
- o Includes lift & turn non-overflow waste assembly
- Inwall fixed 8" C/C valves sold separately, contact sales associate for details
- o Optional: Strainer waste or Push pop waste assemblies available, contact sales associate for details