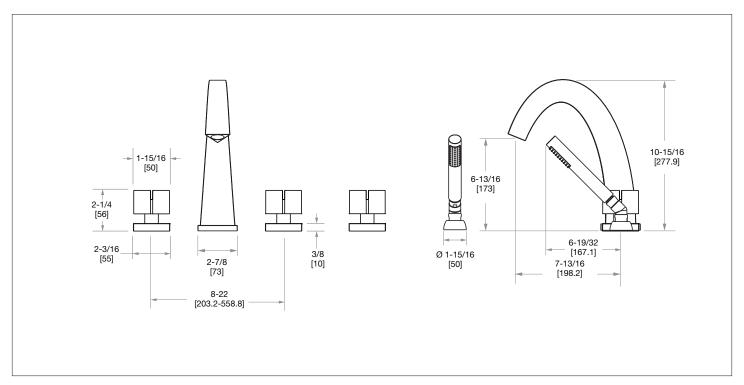

## ARCO WITH QUAD KNOB DECK MOUNT TUB SHOWER SET 2003DTS308-XX

## **PRODUCT FEATURES**

- o Available in all Sherle Wagner International finishes
- o Solid brass/bronze construction
- o Full flow
- o Includes (2) 1/2" washerless 1/4 turn ceramic valves
- o Includes (3) 72" braided hose 1/2" FNPT to 3/4" FNPT for diverter
- o Includes deckmount handshower
- o 1.8 gpm (6.8 L/min) handshower flowrate
- o Includes (1) 72" spiral handshower hose with vacuum break
- o Leader hose not included
- Optional: (2) 3/4" valves for increased flow, contact sales associate for details

AG Antique Gold

SP Satin Platinum

**HP** High Polished Platinum

BP Burnished Platinum

The measurements shown are for reference only. Products and specifications shown are subject to change without notice.