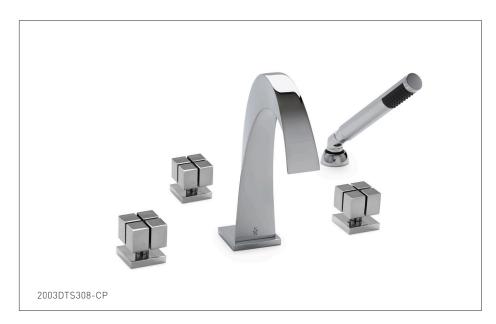

## ARCO WITH QUAD KNOB DECK MOUNT TUB SHOWER SET 2003DTS308-XX

## **PRODUCT FEATURES**

- o Available in all Sherle Wagner International finishes
- o Solid brass/bronze construction
- o Full flow
- o Includes (2) 1/2" washerless 1/4 turn ceramic valves
- o Includes (3) 72" braided hose 1/2" FNPT to 3/4" FNPT for diverter
- o Includes deckmount handshower
- o 1.8 gpm (6.8 L/min) handshower flowrate
- o Includes (1) 72" spiral handshower hose with vacuum break
- o Leader hose not included
- Optional: (2) 3/4" valves for increased flow, contact sales associate for details