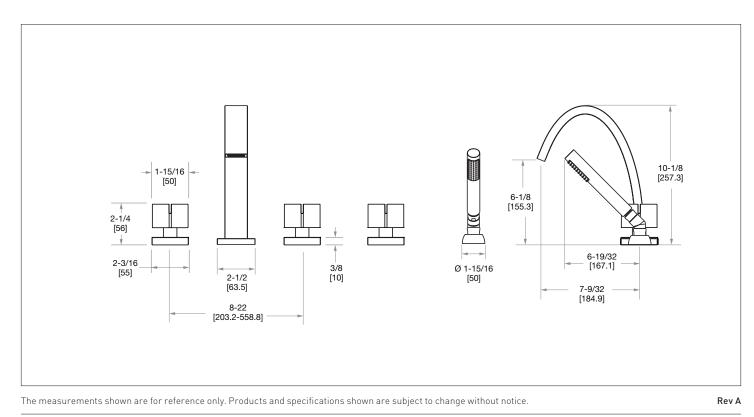

## AQUEDUCT WITH QUAD KNOB DECK MOUNT TUB SHOWER SET 2003DTS302-XX

## PRODUCT FEATURES

- o Available in all Sherle Wagner International finishes
- o Solid brass/bronze construction
- o Full flow
- o Includes (2) 1/2" washerless 1/4 turn ceramic valves
- Includes (3) 72" braided hose 1/2" FNPT to 3/4" FNPT for diverter
- o Includes deckmount handshower
- o 1.8 gpm (6.8 L/min) handshower flowrate
- o Includes (1) 72" spiral handshower hose with vacuum break
- o Leader hose not included
- o Optional: (2) 3/4" valves for increased flow, contact sales associate for details