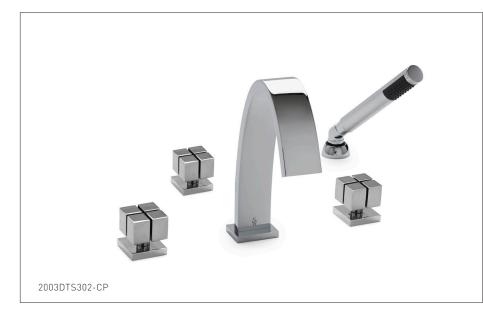

## AQUEDUCT WITH QUAD KNOB DECK MOUNT TUB SHOWER SET 2003DTS302-XX

## PRODUCT FEATURES

- o Available in all Sherle Wagner International finishes
- o Solid brass/bronze construction
- o Full flow
- o Includes (2) 1/2" washerless 1/4 turn ceramic valves
- Includes (3) 72" braided hose 1/2" FNPT to 3/4" FNPT for diverter
- o Includes deckmount handshower
- o 1.8 gpm (6.8 L/min) handshower flowrate
- o Includes (1) 72" spiral handshower hose with vacuum break
- o Leader hose not included
- o Optional: (2) 3/4" valves for increased flow, contact sales associate for details