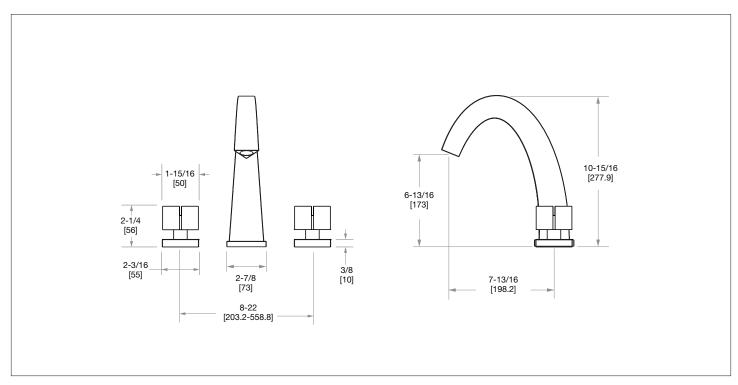

## ARCO WITH QUAD KNOB DECK MOUNT TUB SET 2003DKT308-XX

AG Antique Gold

SP Satin Platinum

**HP** High Polished Platinum

**BP** Burnished Platinum

The measurements shown are for reference only. Products and specifications shown are subject to change without notice.