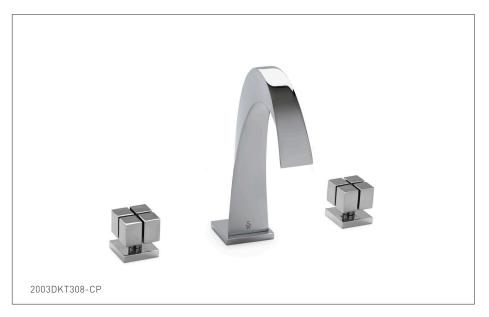

## ARCO WITH QUAD KNOB DECK MOUNT TUB SET 2003DKT308-XX

## PRODUCT FEATURES

- o Available in all Sherle Wagner International finishes
- o Solid brass/bronze construction
- o Full flow
- o Includes (2) 1/2" washerless 1/4 turn ceramic valves
- o Includes (2) 72" braided hose 1/2" FNPT to 3/4" FNPT for diverter
- Optional: (2) 3/4" valves for increased flow, contact sales associate for details