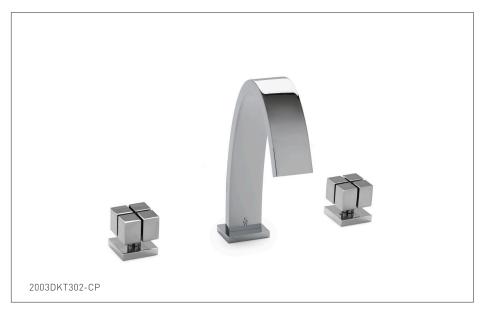

## **AQUEDUCT WITH QUAD KNOB DECK MOUNT TUB SET** 2003DKT302-XX

## **PRODUCT FEATURES**

- o Available in all Sherle Wagner International finishes
- o Solid brass/bronze construction
- o Full flow
- o Includes (2) 1/2" washerless 1/4 turn ceramic valves
- o Includes (2) 72" braided hose 1/2" FNPT to 3/4" FNPT for diverter
- o Optional: (2) 3/4" valves for increased flow, contact sales associate for details