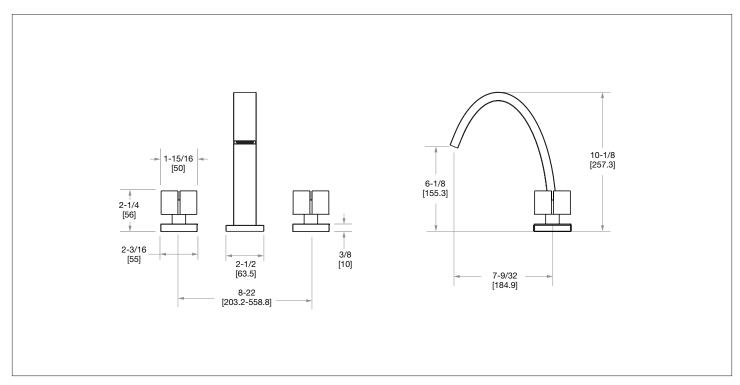

## **AQUEDUCT WITH QUAD KNOB DECK MOUNT TUB SET** 2003DKT302-XX

AG Antique Gold

SP Satin Platinum

**HP** High Polished Platinum

**BP** Burnished Platinum

The measurements shown are for reference only. Products and specifications shown are subject to change without notice.