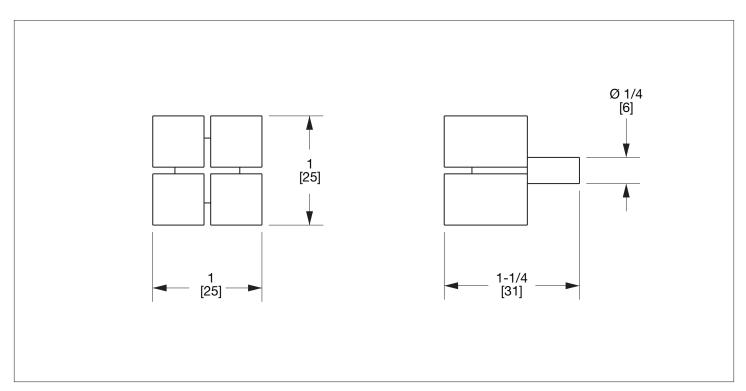

#### QUAD CABINET KNOB 2003A-XX QUAD CABINET KNOB IN CONTRASTING FINISH 2003A-XX/XX

The measurements shown are for reference only. Products and specifications shown are subject to change without notice.