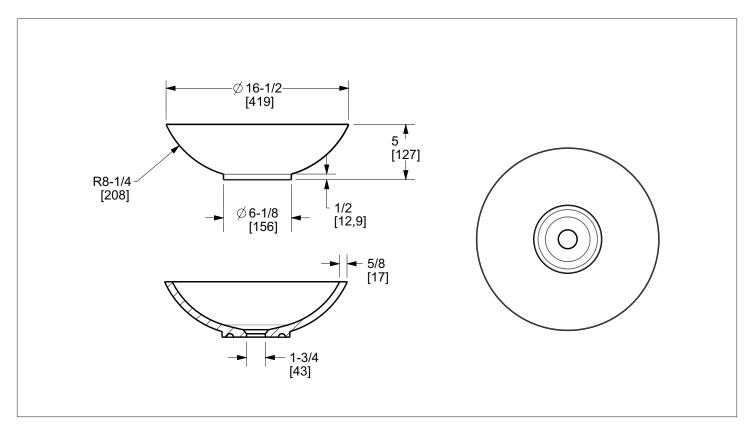

## **PRODUCT FEATURES**

- o Vitreous china
- o Integral overflow drain
- o 1-3/4" trap diameter
- o 4" water depth
- o Counter basin
- o Mounting hardware included
- o Available on White WH, Sand SD, and Black BK glazes, for custom glaze options, contact SWI representative

## **AVAILABLE DECORATIVE BANDS**

8EN-G Classic Lines- Burnished Gold 8EN-P Classic Lines- Burnished Platinum 8EN-HP Classic Lines- Polished Platinum

The measurements shown are for reference only. Products and specifications shown are subject to change without notice.