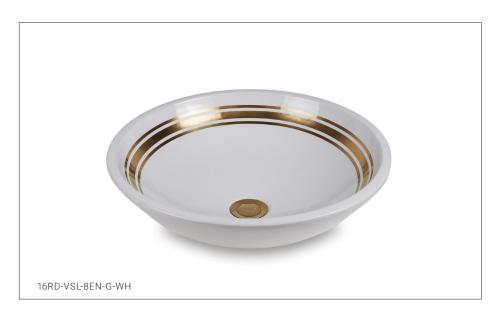

## ROUND BANDED CERAMIC VESSEL SINK 16RD-VSL-XXXX-XX

## **PRODUCT FEATURES**

- o Vitreous china
- o Integral overflow drain
- o 1-3/4" trap diameter
- o 4" water depth
- o Counter basin
- o Mounting hardware included
- o Available on White WH, Sand SD, and Black BK glazes, for custom glaze options, contact SWI representative

## **AVAILABLE DECORATIVE BANDS**

8EN-G Classic Lines- Burnished Gold 8EN-P Classic Lines- Burnished Platinum 8EN-HP Classic Lines- Polished Platinum

The measurements shown are for reference only. Products and specifications shown are subject to change without notice.