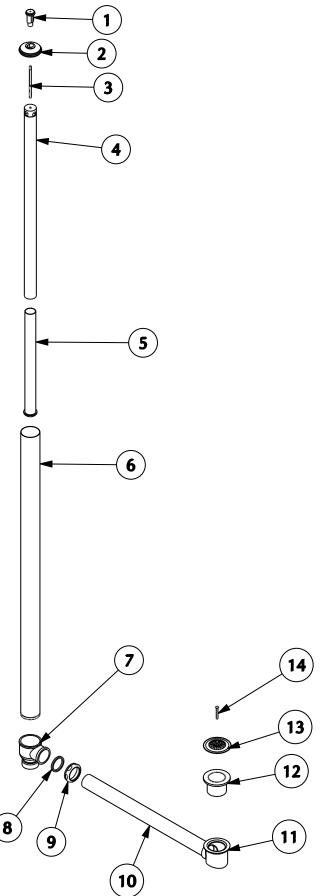

## **Exposed Tub Standing Waste Parts List**

| Item | Part Number | Description     |
|------|-------------|-----------------|
| 1    | 13833*      | Lift & Turn Kob |
| 2    | 13832*      | Сар             |
| 3    | 15240       | Threaded Rod    |
| 4    | 15242       | Plunger Top     |
| 5    | 15241       | Plunger Bottom  |
| 6    | 11183*      | Outer Tube      |
| 7    | 12610       | Tee             |
| 8    | 12611       | Gasket          |
| 9    | 12612       | Nut             |
| 10   | 12613       | Waste Tube      |
| 11   | 12614       | Elbow           |
| 12   | 13694*      | Flange          |
| 13   | 13695*      | Screen          |
| 14   | 13035*      | Screw           |