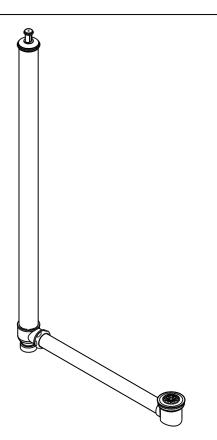

### **EXPOSED TUB STANDING WASTE**

## **Exposed Tub Standing Waste Parts List**

| Item | Part Number | Description     |
|------|-------------|-----------------|
| 1    | 13833*      | Lift & Turn Kob |
| 2    | 13832*      | Сар             |
| 3    | 15240       | Threaded Rod    |
| 4    | 15242       | Plunger Top     |
| 5    | 15241       | Plunger Bottom  |
| 6    | 11183*      | Outer Tube      |
| 7    | 12610       | Tee             |
| 8    | 12611       | Gasket          |
| 9    | 12612       | Nut             |
| 10   | 12613       | Waste Tube      |
| 11   | 12614       | Elbow           |
| 12   | 13694*      | Flange          |
| 13   | 13695*      | Screen          |
| 14   | 13035*      | Screw           |