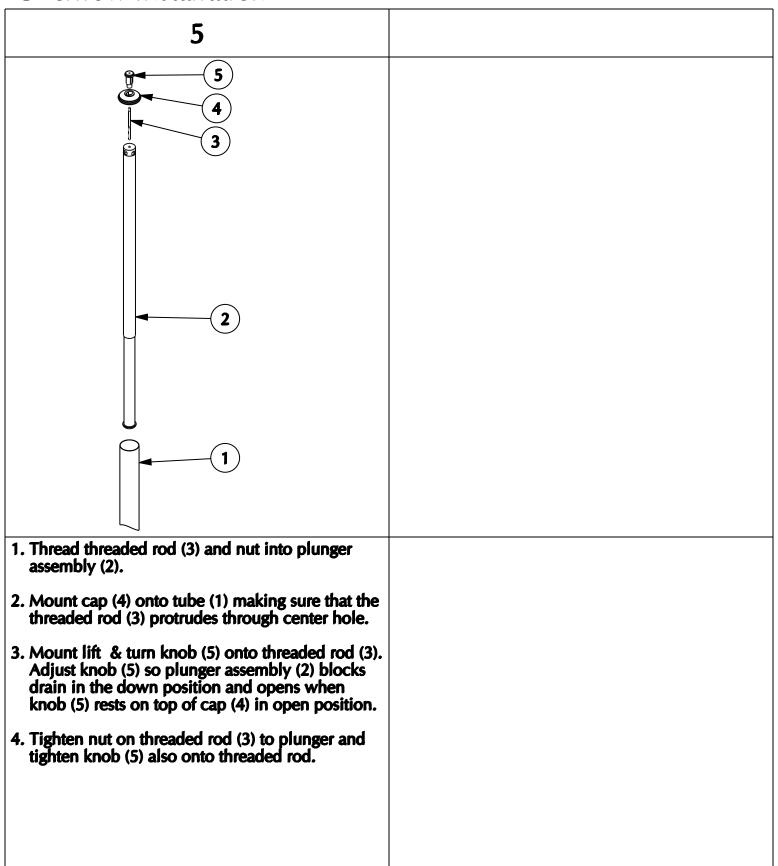

# INSTALLATION GUIDE

### **EXPOSED TUB STANDING WASTE**





#### **Drain Installation**



#### Overflow Installation



#### Overflow Installation



## **Exposed Tub Standing Waste Parts List**

| Item | Part Number | Description     |
|------|-------------|-----------------|
| 1    | 13833*      | Lift & Turn Kob |
| 2    | 13832*      | Сар             |
| 3    | 15240       | Threaded Rod    |
| 4    | 15242       | Plunger Top     |
| 5    | 15241       | Plunger Bottom  |
| 6    | 11183*      | Outer Tube      |
| 7    | 12610       | Tee             |
| 8    | 12611       | Gasket          |
| 9    | 12612       | Nut             |
| 10   | 12613       | Waste Tube      |
| 11   | 12614       | Elbow           |
| 12   | 13694*      | Flange          |
| 13   | 13695*      | Screen          |
| 14   | 13035*      | Screw           |

\* SPECIFY FINISH WHEN ORDERING



Page 5

14473 Rev A