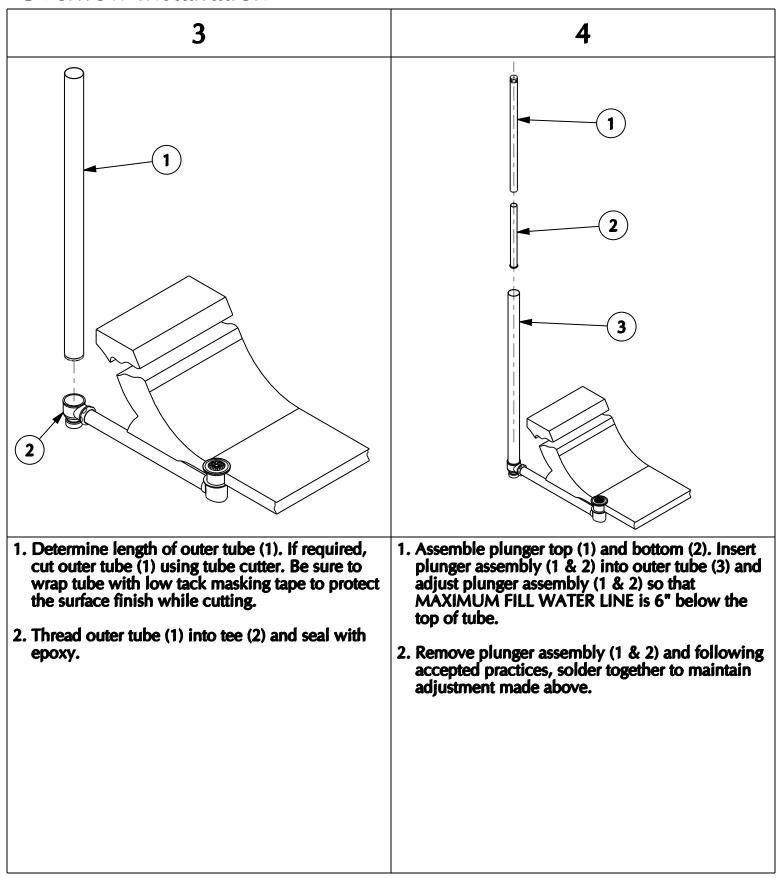

# INSTALLATION GUIDE

### **EXPOSED TUB STANDING WASTE**





#### **Drain Installation**



#### Overflow Installation



#### Overflow Installation



## **Exposed Tub Standing Waste Parts List**

| Item | Part Number | Description     |
|------|-------------|-----------------|
| 1    | 13833*      | Lift & Turn Kob |
| 2    | 13832*      | Сар             |
| 3    | 15240       | Threaded Rod    |
| 4    | 15242       | Plunger Top     |
| 5    | 15241       | Plunger Bottom  |
| 6    | 11183*      | Outer Tube      |
| 7    | 12610       | Tee             |
| 8    | 12611       | Gasket          |
| 9    | 12612       | Nut             |
| 10   | 12613       | Waste Tube      |
| 11   | 12614       | Elbow           |
| 12   | 13694*      | Flange          |
| 13   | 13695*      | Screen          |
| 14   | 13035*      | Screw           |

\* SPECIFY FINISH WHEN ORDERING



Page 5

14473 Rev A