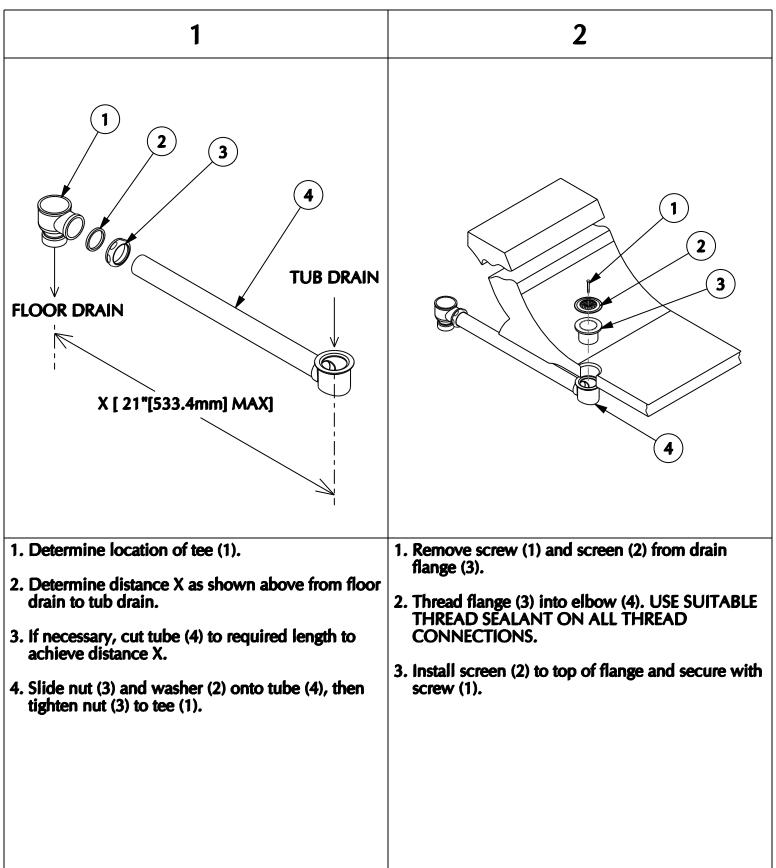

# INSTALLATION GUIDE

### **EXPOSED TUB STANDING WASTE**





#### **Drain Installation**



#### Overflow Installation



#### Overflow Installation



## **Exposed Tub Standing Waste Parts List**

| Item | Part Number | Description     |
|------|-------------|-----------------|
| 1    | 13833*      | Lift & Turn Kob |
| 2    | 13832*      | Сар             |
| 3    | 15240       | Threaded Rod    |
| 4    | 15242       | Plunger Top     |
| 5    | 15241       | Plunger Bottom  |
| 6    | 11183*      | Outer Tube      |
| 7    | 12610       | Tee             |
| 8    | 12611       | Gasket          |
| 9    | 12612       | Nut             |
| 10   | 12613       | Waste Tube      |
| 11   | 12614       | Elbow           |
| 12   | 13694*      | Flange          |
| 13   | 13695*      | Screen          |
| 14   | 13035*      | Screw           |

\* SPECIFY FINISH WHEN ORDERING