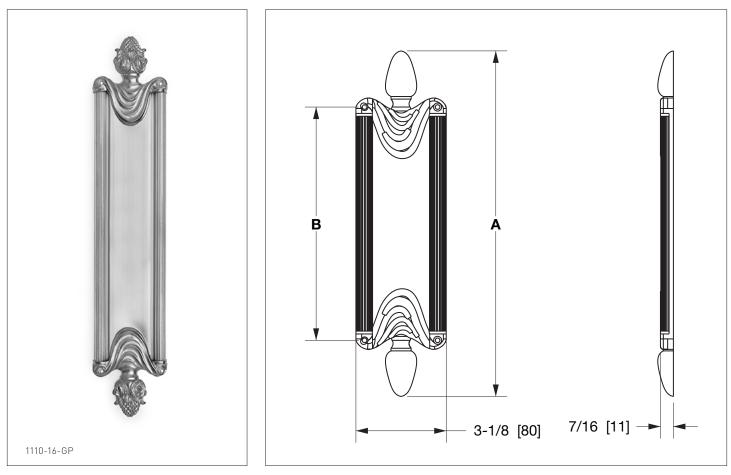

## **GRECIAN PUSH PLATE** 1110-XX-XX

## **PRODUCT FEATURES**

- o Available in all Sherle Wagner International finishes
- o Solid brass/bronze construction
- o Includes mounting hardware
- o Available in different sizes: 12", 16" and 21"

| ITEM    | Α              | В                |
|---------|----------------|------------------|
| 1110-12 | 12″ [304.8 mm] | 8-1/8″ [206 mm]  |
| 1110-16 | 16″ [406.4 mm] | 12-18" [308 mm]  |
| 1110-21 | 21″ [533.4 mm] | 17-1/8″ [435 mm] |