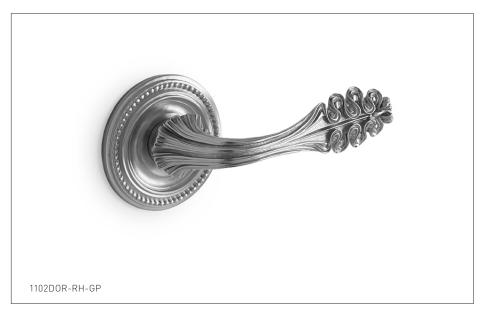

## ART NOUVEAU DOOR LEVER 1102DOR-ZZ-XX

## PRODUCT FEATURES

- o Available in all Sherle Wagner International finishes
- o Solid brass/bronze construction
- o Requires 7.3mm spindle
- o Inquire for custom spindle applications
- o Includes mounting hardware
- o Available in left hand LH or right hand RH