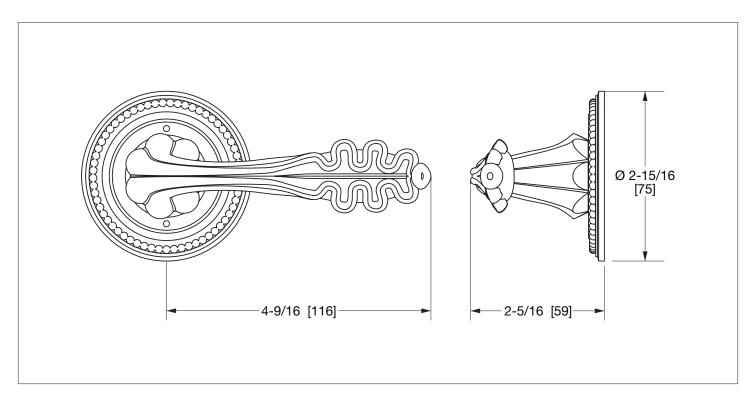

## ART NOUVEAU DOOR LEVER 1102DOR-ZZ-XX

## PRODUCT FEATURES

- o Available in all Sherle Wagner International finishes
- o Solid brass/bronze construction
- o Requires 7.3mm spindle
- o Inquire for custom spindle applications
- o Includes mounting hardware
- o Available in left hand LH or right hand RH